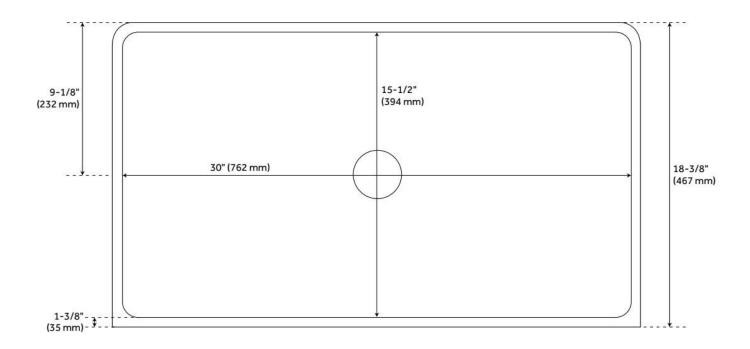

## **ADDITIONAL FEATURES**

- Made of solid, heavy-duty fireclay.
- Smooth, ripple-resistant surface.
- Overall dimensions: 32-3/4" L x 18-3/8" W (front to back) x 10" H (± 1/2").
- If purchasing drain separately, it must be able to accommodate a sink drain thickness of 1".
- All sink dimensions are (± 1/2").