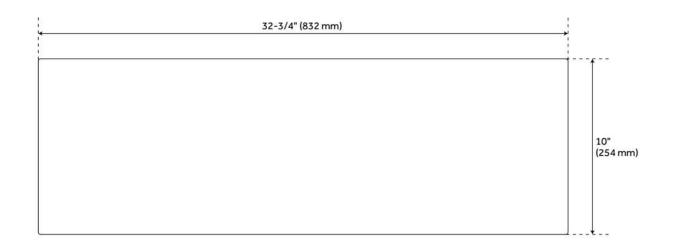

## **ADDITIONAL FEATURES**

- Made of solid, heavy-duty fireclay.
- Smooth, ripple-resistant surface.
- Overall dimensions: 32-3/4" L x 18-3/8" W (front to back) x 10" H (± 1/2").
- If purchasing drain separately, it must be able to accommodate a sink drain thickness of 1".
- All sink dimensions are (± 1/2").