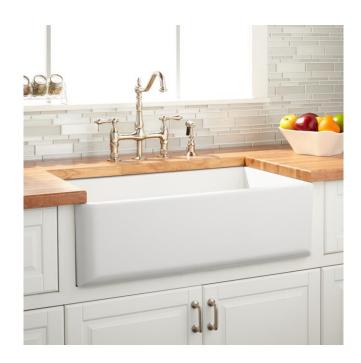

## 33" GRIGHAM FIRECLAY FARMHOUSE SINK - WHITE

SKU: 422812 Code: SH422812

## **FEATURES**

Material: Fireclay Product Finish: White

Installation Type: Farmhouse

Shape: Rectangle

Drain Placement: Center Fits Drain Hole Size: 3-1/2" Faucet Centers: No Faucet Hole

Overflow Hole: No

Mounting Hardware Included: No

## **ADDITIONAL FEATURES**

- Made of solid, heavy-duty fireclay.
- Smooth, ripple-resistant surface.
- Overall dimensions: 32-3/4" L x 18-3/8" W (front to back) x 10" H (± 1/2").
- If purchasing drain separately, it must be able to accommodate a sink drain thickness of 1".
- All sink dimensions are (± 1/2").