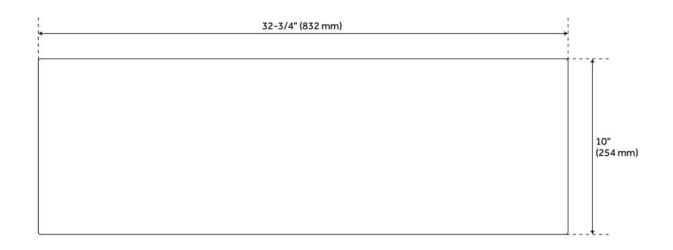

## **ADDITIONAL FEATURES**

- Made of solid, heavy-duty fireclay.
- Smooth, ripple-resistant surface.
- Overall dimensions: 32-3/4" L x 18-3/8" W (front to back) x 10" H (± 1/2").
- If purchasing drain separately, it must be able to accommodate a sink drain thickness of 1".
- All sink dimensions are (± 1/2").