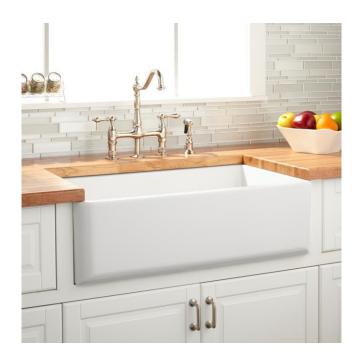

## 33" GRIGHAM FIRECLAY FARMHOUSE SINK - WHITE

SKU: 422812 Code: SH422812

## **FEATURES**

Material: Fireclay Product Finish: White

Installation Type: Farmhouse

Shape: Rectangle

Drain Placement: Center Fits Drain Hole Size: 3-1/2" Faucet Centers: No Faucet Hole

Overflow Hole: No

Mounting Hardware Included: No

## **ADDITIONAL FEATURES**

- Made of solid, heavy-duty fireclay.
- Smooth, ripple-resistant surface.
- Overall dimensions: 32-3/4" L x 18-3/8" W (front to back) x 10" H (± 1/2").
- If purchasing drain separately, it must be able to accommodate a sink drain thickness of 1".
- All sink dimensions are (± 1/2").