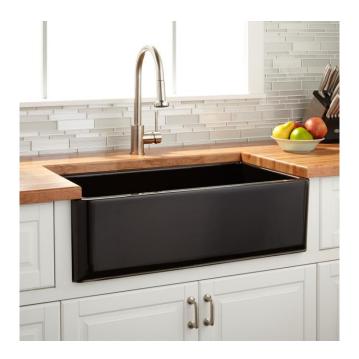

# 33" GRIGHAM FIRECLAY FARMHOUSE SINK - BLACK

### FEATURES

Material: Fireclay Product Finish: Black Installation Type: Farmhouse Shape: Rectangle Drain Placement: Center Fits Drain Hole Size: 3-1/2" Faucet Centers: No Faucet Hole Overflow Hole: No Mounting Hardware Included: No

### **ADDITIONAL FEATURES**

- Made of solid, heavy-duty fireclay.
- Smooth, ripple-resistant surface.
- Overall dimensions: 32-3/4" L x 18-3/8" W (front to back) x 10" H (± 1/2").
- If purchasing drain separately, it must be able to accommodate a sink drain thickness of 1".
- All sink dimensions are (± 1/2").