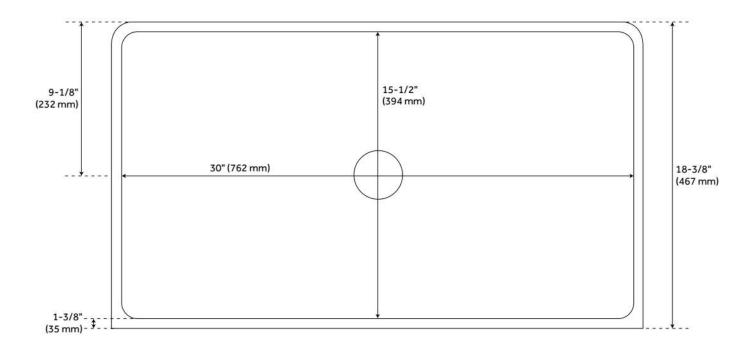

### **ADDITIONAL FEATURES**

- Made of solid, heavy-duty fireclay.
- Smooth, ripple-resistant surface.
- Overall dimensions: 32-3/4" L x 18-3/8" W (front to back) x 10" H (± 1/2").
- If purchasing drain separately, it must be able to accommodate a sink drain thickness of 1".
- All sink dimensions are (± 1/2").