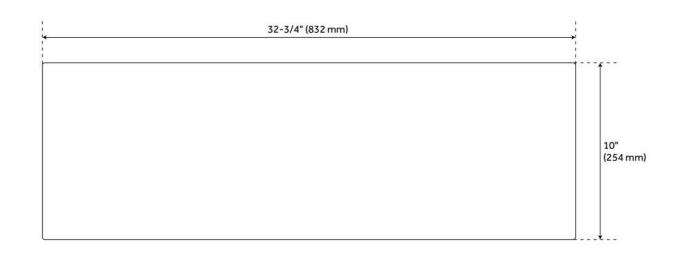

### **ADDITIONAL FEATURES**

- Made of solid, heavy-duty fireclay.
- Smooth, ripple-resistant surface.
- Overall dimensions: 32-3/4" L x 18-3/8" W (front to back) x 10" H (± 1/2").
- If purchasing drain separately, it must be able to accommodate a sink drain thickness of 1".
- All sink dimensions are (± 1/2").