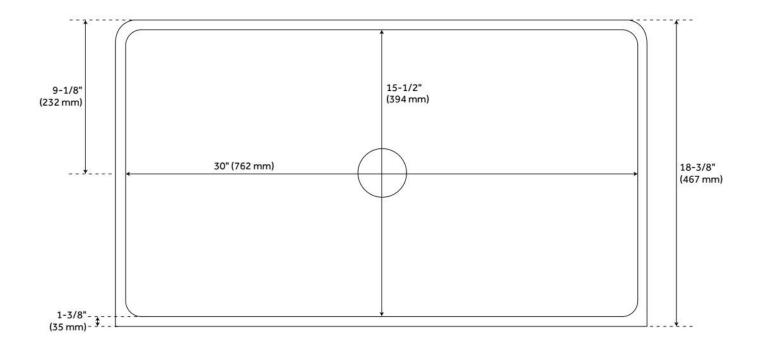

## **FEATURES**

Material: Fireclay Product Finish: Black

Installation Type: Farmhouse

Shape: Rectangle

Drain Placement: Center Fits Drain Hole Size: 3-1/2" Faucet Centers: No Faucet Hole

Overflow Hole: No

Mounting Hardware Included: No

## **ADDITIONAL FEATURES**

- Made of solid, heavy-duty fireclay.
- Smooth, ripple-resistant surface.
- Overall dimensions: 32-3/4" L x 18-3/8" W (front to back) x 10" H (± 1/2").
- If purchasing drain separately, it must be able to accommodate a sink drain thickness of 1".
- All sink dimensions are (± 1/2").