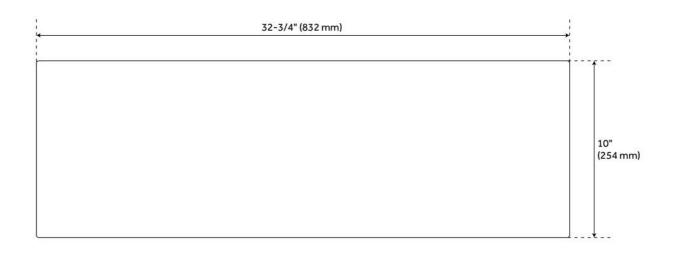

## **ADDITIONAL FEATURES**

- Made of solid, heavy-duty fireclay.
- Smooth, ripple-resistant surface.
- Overall dimensions: 32-3/4" L x 18-3/8" W (front to back) x 10" H (± 1/2").
- If purchasing drain separately, it must be able to accommodate a sink drain thickness of 1".
- All sink dimensions are (± 1/2").