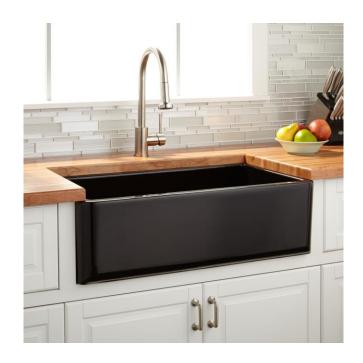

## 33" GRIGHAM FIRECLAY FARMHOUSE SINK - BLACK

SKU: 422816 Code: SH422816

## **FEATURES**

Material: Fireclay Product Finish: Black

Installation Type: Farmhouse

Shape: Rectangle

Drain Placement: Center Fits Drain Hole Size: 3-1/2" Faucet Centers: No Faucet Hole

Overflow Hole: No

Mounting Hardware Included: No

## **ADDITIONAL FEATURES**

- Made of solid, heavy-duty fireclay.
- Smooth, ripple-resistant surface.
- Overall dimensions: 32-3/4" L x 18-3/8" W (front to back) x 10" H (± 1/2").
- If purchasing drain separately, it must be able to accommodate a sink drain thickness of 1".
- All sink dimensions are (± 1/2").