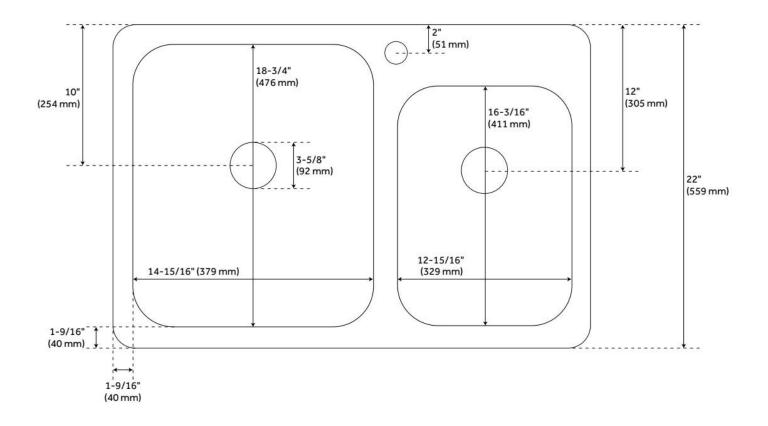

## **FEATURES**

Material: Cast Iron Product Finish: White Installation Type: Drop-In

Shape: Rectangle

Drain Placement: Center Fits Drain Hole Size: 3-1/2" Faucet Centers: Single-Hole

Overflow Hole: No

Mounting Hardware Included: No

## **ADDITIONAL FEATURES**

• Faucet holes are 1-3/8"

REVISED 8/13/2024