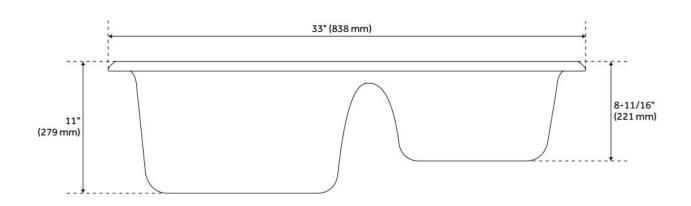

## **FEATURES**

Material: Cast Iron Product Finish: White Installation Type: Drop-In

Shape: Rectangle

Drain Placement: Center Fits Drain Hole Size: 3-1/2" Faucet Centers: Single-Hole

Overflow Hole: No

Mounting Hardware Included: No