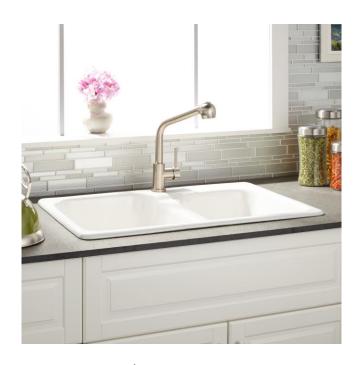

## 33" ELGIN 60/40 OFFSET DOUBLE-BOWL CAST IRON DROP-IN KITCHEN SINK - SINGLE HOLE - WHITE

SKU: 424854 Code: SH424854

## **FEATURES**

Material: Cast Iron Product Finish: White Installation Type: Drop-In

Shape: Rectangle

Drain Placement: Center Fits Drain Hole Size: 3-1/2" Faucet Centers: Single-Hole

Overflow Hole: No

Mounting Hardware Included: No