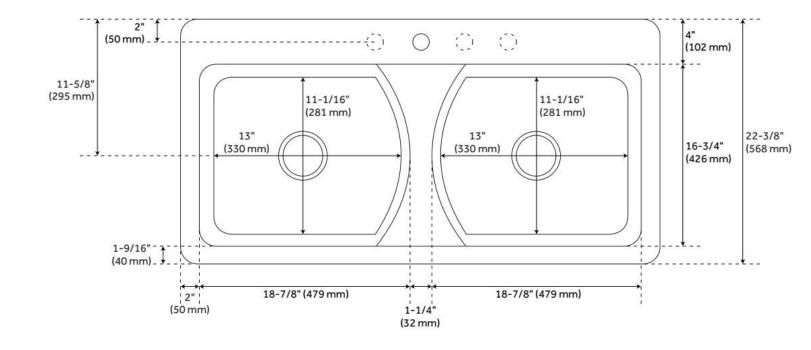

## 43" SELKIRK DOUBLE-BOWL CAST IRON DROP-IN KITCHEN SINK - 8" WIDESPREAD - BISCUIT

SKU: 424857 Code: SH424857

## **FEATURES**

Material: Cast Iron Product Finish: Biscuit Installation Type: Drop-In

Shape: Rectangle

Drain Placement: Center Fits Drain Hole Size: 3-1/2" Faucet Centers: 8" Widespread

Overflow Hole: No

## **ADDITIONAL FEATURES**

• Faucet holes are 1-3/8".

REVISED 8/13/2024