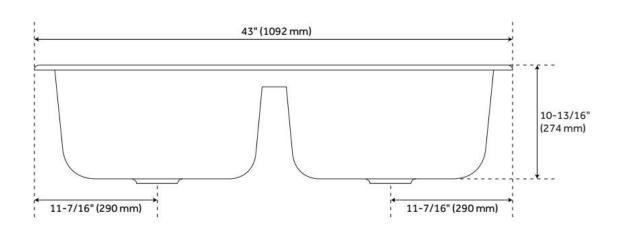

## 43" SELKIRK DOUBLE-BOWL CAST IRON DROP-IN KITCHEN SINK - 8" WIDESPREAD - BISCUIT

SKU: 424857 Code: SH424857

## **FEATURES**

Material: Cast Iron Product Finish: Biscuit Installation Type: Drop-In

Shape: Rectangle

Drain Placement: Center Fits Drain Hole Size: 3-1/2" Faucet Centers: 8" Widespread

Overflow Hole: No