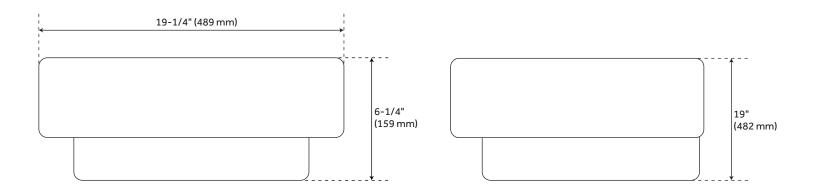

## **FEATURES**

Length: 19-1/4" Width: 19" Height: 6-1/4"

Sink Shape: Rectangle

Sink Material Faceted: Porcelain

Number of Basins: 1

Sink Installation: Wall Mount

**Product Color: White** 

Faucet Centers: Single-Hole