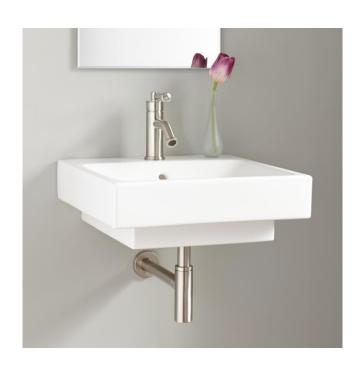

## 19" STODDERT PORCELAIN WALL MOUNT SINK

SKU: 424917 Code: SH424917

**IAPMO PS 23** 

## **FEATURES**

Length: 19-1/4" Width: 19" Height: 6-1/4"

Sink Shape: Rectangle

Sink Material Faceted: Porcelain

Number of Basins: 1

Sink Installation: Wall Mount

**Product Color: White** 

Faucet Centers: Single-Hole

Overflow Hole: true Basin Length: 17-1/4" Basin Width: 13-1/4" Basin Depth: 4"

Water Depth To Overflow: 2-1/8"

Rim Thickness: 1"

Fits Drain Hole Size: 1-1/2" Drain Included: Optional Faucet Included: No Sink Material: Porcelain