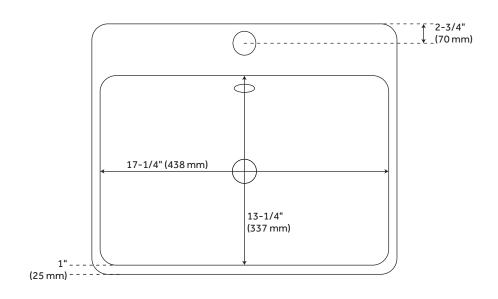

Overflow Hole: true Basin Length: 17-1/4" Basin Width: 13-1/4" Basin Depth: 4"

Water Depth To Overflow: 2-1/8"

Rim Thickness: 1"

Fits Drain Hole Size: 1-1/2" Drain Included: Optional Faucet Included: No Sink Material: Porcelain