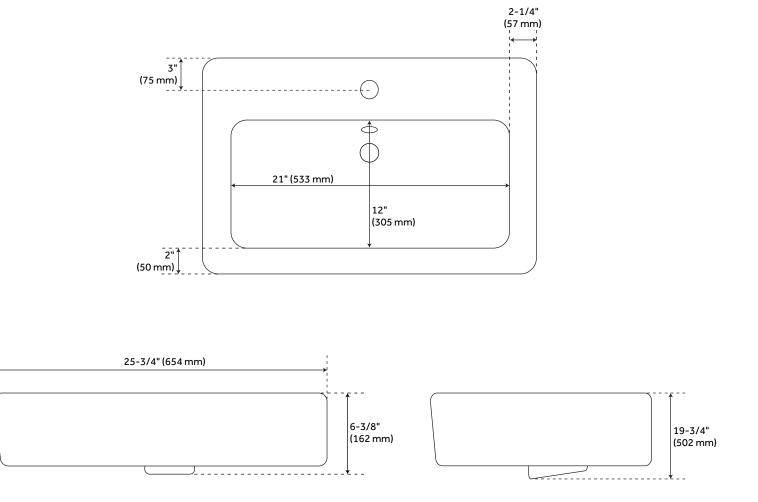

## FEATURES

Length: 25-3/4" Width: 19-3/4" Height: 6-3/8" Sink Shape: Rectangle Sink Material Faceted: Porcelain Number of Basins: 1 Sink Installation: Wall Mount Product Color: White Faucet Centers: Single-Hole Overflow Hole: true Basin Length: 21" Basin Width: 12" Basin Depth: 4-1/4" Water Depth To Overflow: 2-3/4" Fits Drain Hole Size: 1-1/2" Drain Included: Optional Faucet Included: No Sink Material: Porcelain

## 26" BURLESON PORCELAIN WALL-MOUNT SINK

All dimensions and specifications are nominal and may vary. Use actual products for accuracy in critical situations.

See Website For Warranty Information signaturehardware.com/warranty