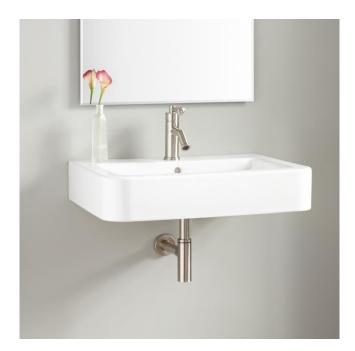

## 26" BURLESON PORCELAIN WALL-MOUNT SINK

SKU: 424923 Code: SH424923

## FEATURES

Length: 25-3/4" Width: 19-3/4" Height: 6-3/8" Sink Shape: Rectangle Sink Material Faceted: Porcelain Number of Basins: 1 Sink Installation: Wall Mount Product Color: White Faucet Centers: Single-Hole Overflow Hole: true Basin Length: 21" Basin Width: 12" Basin Depth: 4-1/4" Water Depth To Overflow: 2-3/4" Fits Drain Hole Size: 1-1/2" Drain Included: Optional Faucet Included: No Sink Material: Porcelain