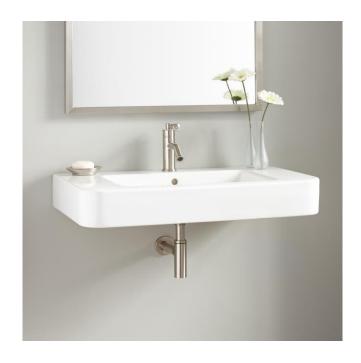

## 34" BURLESON PORCELAIN WALL-MOUNT SINK

SKU: 424924 Code: SH424924

## **FEATURES**

Length: 33-1/4" Width: 19-7/8" Height: 6-1/2"

Sink Shape: Rectangle Number of Basins: 1

Sink Installation: Wall Mount

Product Color: White Faucet Centers: Single-Hole

Overflow Hole: true Basin Length: 21-1/4" Basin Width: 12-1/4" Basin Depth: 4-3/8"