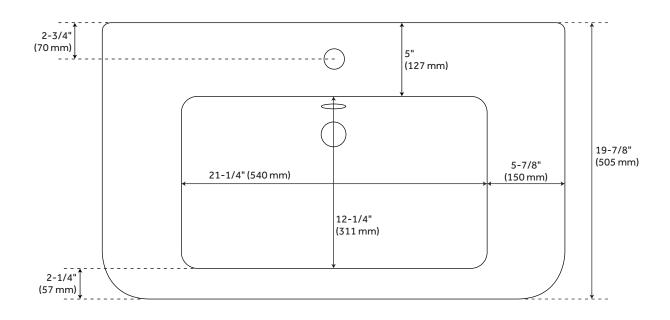

## **FEATURES**

Length: 33-1/4" Width: 19-7/8" Height: 6-1/2"

Sink Shape: Rectangle Number of Basins: 1

Sink Installation: Wall Mount

Product Color: White Faucet Centers: Single-Hole

Overflow Hole: true Basin Length: 21-1/4" Basin Width: 12-1/4" Basin Depth: 4-3/8"

Water Depth To Overflow: 2-7/8"
Fits Drain Hole Size: 1-1/2"
Drain Included: Optional
Faucet Included: No
Sink Material: Porcelain

ASME A112.19.2/CSA B45.1