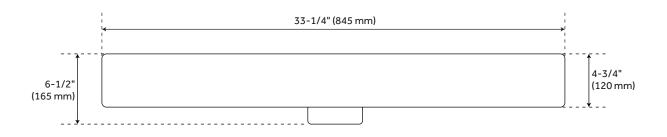

## **FEATURES**

Length: 33-1/4" Width: 19-7/8" Height: 6-1/2"

Sink Shape: Rectangle Number of Basins: 1

Sink Installation: Wall Mount

Product Color: White Faucet Centers: Single-Hole

Overflow Hole: true Basin Length: 21-1/4" Basin Width: 12-1/4" Basin Depth: 4-3/8"