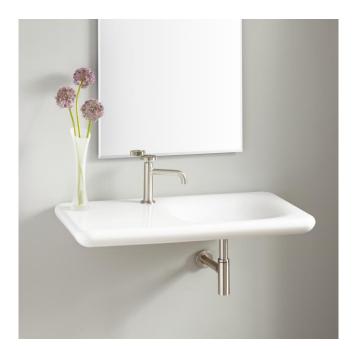

## VILAS PORCELAIN WALL-MOUNT SINK

SKU: 424931 Code: SH424931

## FEATURES

Length: 35-1/2" Width: 17-3/4" Height: 4-1/2" Sink Shape: Rectangle Sink Material Faceted: Porcelain Number of Basins: 1 Sink Installation: Wall Mount Product Color: White Faucet Centers: Single-Hole Overflow Hole: No Basin Length: 18" Basin Width: 14-3/4" Basin Depth: 2-3/8" Fits Drain Hole Size: 1-1/2" Drain Included: Optional Faucet Included: No Sink Material: Porcelain Weight: 49.00