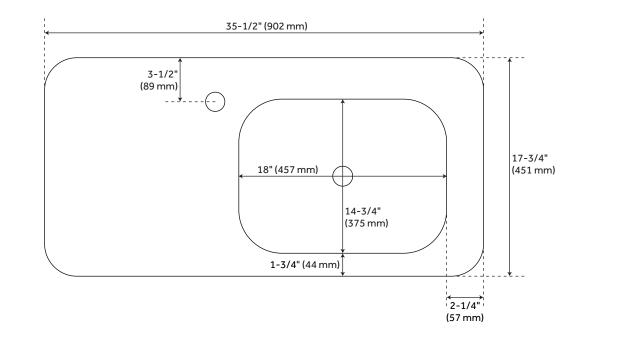

## FEATURES

Length: 35-1/2" Width: 17-3/4" Height: 4-1/2" Sink Shape: Rectangle Sink Material Faceted: Porcelain Number of Basins: 1 Sink Installation: Wall Mount Product Color: White Faucet Centers: Single-Hole Overflow Hole: No Basin Length: 18" Basin Width: 14-3/4" Basin Depth: 2-3/8" Fits Drain Hole Size: 1-1/2" Drain Included: Optional Faucet Included: No Sink Material: Porcelain Weight: 49.00

## VILAS PORCELAIN WALL-MOUNT SINK

SKU: 424931 Code: SH424931

**ADDITIONAL FEATURES** 

REVISED 4/27/2023