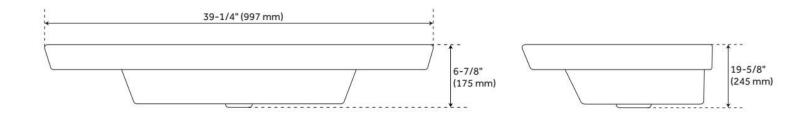

## FEATURES

Material: Porcelain Product Finish: White Installation Type: Wall Mount Shape: Rectangle Drain Placement: Center Fits Drain Hole Size: 1-1/2" Faucet Centers: 8" Widespread Overflow Hole: Yes Mounting Hardware Included: Yes