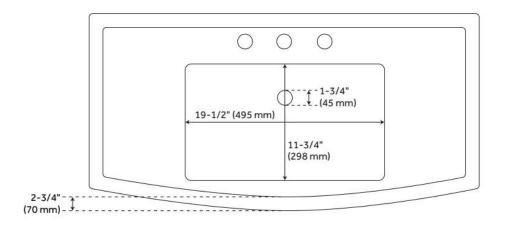

## FEATURES

Material: Porcelain Product Finish: White Installation Type: Wall Mount Shape: Rectangle Drain Placement: Center Fits Drain Hole Size: 1-1/2" Faucet Centers: 8" Widespread Overflow Hole: Yes Mounting Hardware Included: Yes