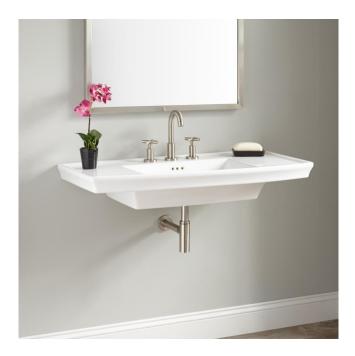

## OLNEY PORCELAIN WALL-MOUNT SINK

SKU: 424947 Code: SH424947

## FEATURES

Length: 39-1/4" Width: 19-5/8" Height: 6-7/8" Sink Shape: Rectangle Sink Material Faceted: Porcelain Number of Basins: 1 Sink Installation: Integral Product Color: White Faucet Centers: 8" **Overflow Hole: true** Basin Length: 19-1/2" Basin Width: 11-3/4" Basin Depth: 4-1/2" Water Depth To Overflow: 3" Fits Drain Hole Size: 1-1/2" Drain Included: Optional Faucet Included: No Sink Material: Porcelain