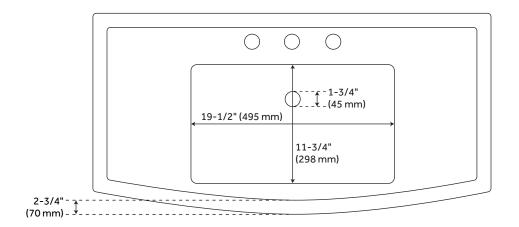

## FEATURES

Length: 39-1/4" Width: 19-5/8" Height: 6-7/8" Sink Shape: Rectangle Sink Material Faceted: Porcelain Number of Basins: 1 Sink Installation: Integral Product Color: White Faucet Centers: 8" **Overflow Hole: true** Basin Length: 19-1/2" Basin Width: 11-3/4" Basin Depth: 4-1/2" Water Depth To Overflow: 3" Fits Drain Hole Size: 1-1/2" Drain Included: Optional Faucet Included: No Sink Material: Porcelain