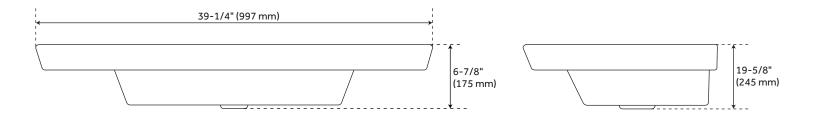

## FEATURES

Length: 39-1/4" Width: 19-5/8" Height: 6-7/8" Sink Shape: Rectangle Sink Material Faceted: Porcelain Number of Basins: 1 Sink Installation: Integral Product Color: White Faucet Centers: 8" **Overflow Hole: true** Basin Length: 19-1/2" Basin Width: 11-3/4" Basin Depth: 4-1/2" Water Depth To Overflow: 3" Fits Drain Hole Size: 1-1/2" Drain Included: Optional Faucet Included: No Sink Material: Porcelain