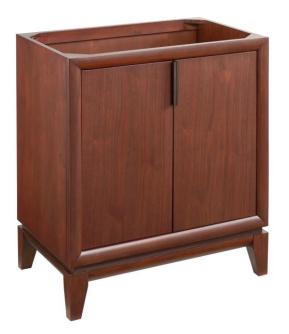

## 30" TALYN MAHOGANY VANITY - LIGHT WALNUT -VANITY CABINET ONLY

SKU: 425637 Code: SH425637

#### FEATURES

Installation Type: Freestanding Features: Matching Mirror;Soft-Close Hinges Product Finish: Light Walnut Material: Mahogany Number of Doors: 2 Width: 30" Height: 34-1/4" Depth: 20-7/8" Assembly Required: No Number of Basins: 1 Vanity Top Options: No Top Faucet Included: No Vanity Top Material: No Top Size: 30 in Hardware Finish: Oil Rubbed Bronze Built-In Adjusters: Yes Sink Included: no Vanity Top Included: no Mirror Included: No