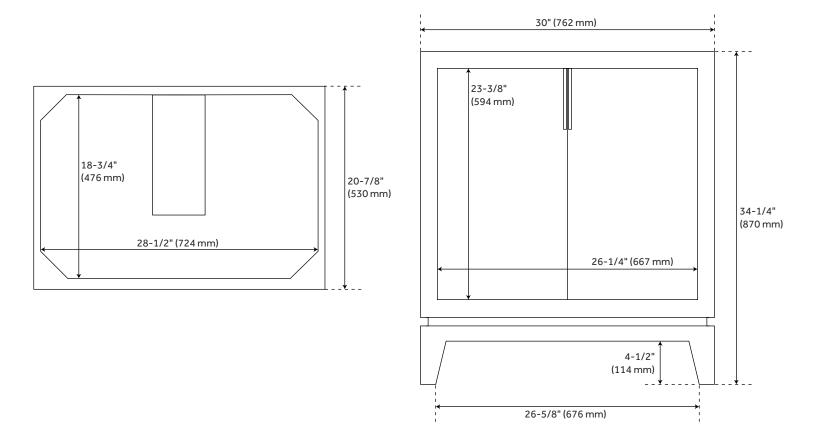

#### FEATURES

Installation Type: Freestanding Features: Matching Mirror;Soft-Close Hinges Product Finish: Light Walnut Material: Mahogany Number of Doors: 2 Width: 30" Height: 34-1/4" Depth: 20-7/8" Assembly Required: No Number of Basins: 1 Vanity Top Options: No Top Faucet Included: No Vanity Top Material: No Top Size: 30 in Hardware Finish: Oil Rubbed Bronze Built-In Adjusters: Yes Sink Included: no Vanity Top Included: no Mirror Included: No

#### **ADDITIONAL FEATURES**

- See Installation Instructions for directions to attach the vanity top and sink.
- All dimensions are (± 1/2").