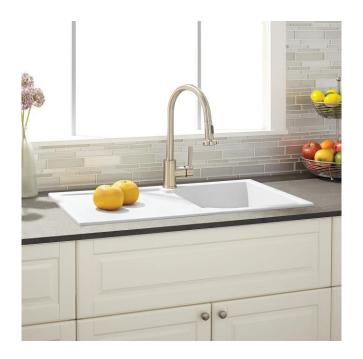

## 34" ALLARDT DROP-IN GRANITE COMPOSITE SINK WITH DRAINBOARD - CLOUD WHITE

SKU: 425906 Code: SH425906

## **FEATURES**

Material: Granite Composite Product Finish: White Installation Type: Drop-In Shape: Rectangle

Drain Placement: Off-set Right Fits Drain Hole Size: 3-1/2" Faucet Centers: No Faucet Hole

Overflow Hole: No