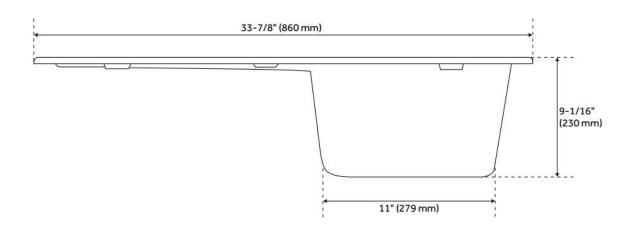

## 34" ALLARDT DROP-IN GRANITE COMPOSITE SINK WITH DRAINBOARD - CLOUD WHITE

SKU: 425906 Code: SH425906

## **FEATURES**

Material: Granite Composite Product Finish: White Installation Type: Drop-In Shape: Rectangle

Drain Placement: Off-set Right Fits Drain Hole Size: 3-1/2" Faucet Centers: No Faucet Hole

Overflow Hole: No