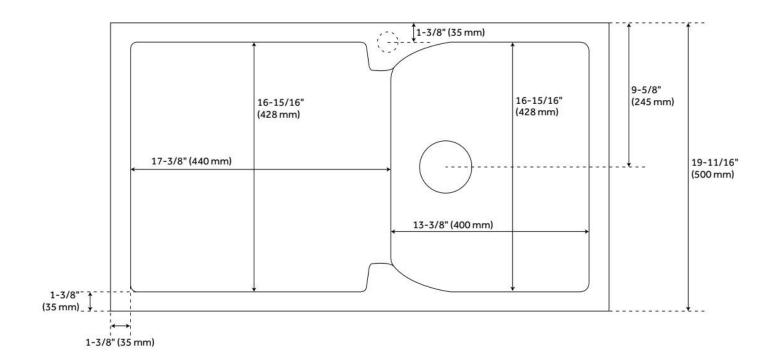

## 34" ALLARDT DROP-IN GRANITE COMPOSITE SINK WITH DRAINBOARD - CLOUD WHITE

SKU: 425906 Code: SH425906

## **FEATURES**

Material: Granite Composite Product Finish: White Installation Type: Drop-In Shape: Rectangle

Drain Placement: Off-set Right Fits Drain Hole Size: 3-1/2" Faucet Centers: No Faucet Hole

Overflow Hole: No

## **ADDITIONAL FEATURES**

- Faucet hole can be drilled on site. Pre-marked hole location is on the underside of the sink rim for guidance. The hole can be drilled in the faucet deck to accommodate a single-hole faucet.
- See Installation Instructions for directions to drill faucet hole.
- Granite composite is 80% granite and 20% resin.
- It is recommended to have the sink at the job site before cutting cabinet or counter top.
- Made in Italy.