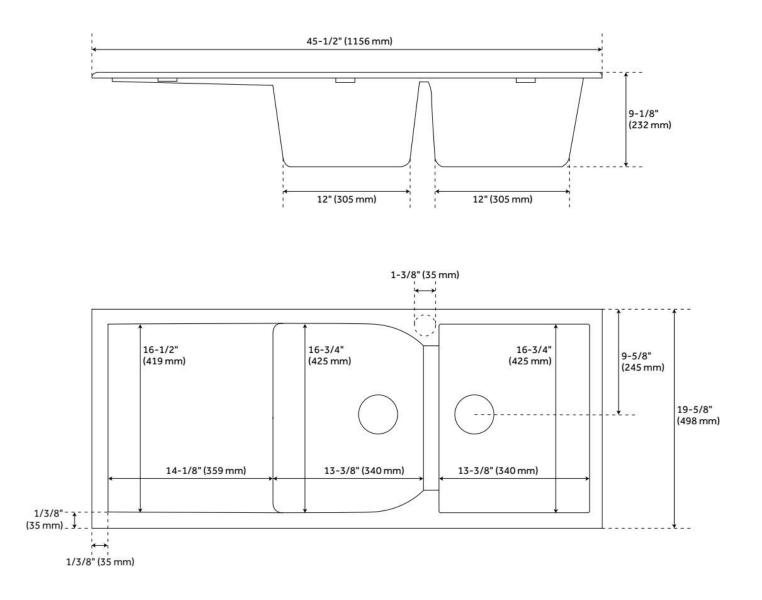

## FEATURES

Material: Granite Product Finish: White Installation Type: Drop-In Shape: Rectangle Drain Placement: Off-set Right Fits Drain Hole Size: 3-1/2" Faucet Centers: No Faucet Hole Overflow Hole: No Mounting Hardware Included: Yes

## **ADDITIONAL FEATURES**

- Faucet hole can be drilled on site. Pre-marked hole location is on the underside of the sink rim for guidance. The hole can be drilled in the faucet deck to accommodate a single-hole faucet.
- See Installation Instructions for directions to drill faucet hole.
- Granite composite is 80% granite and 20% resin.
- It is recommended to have the sink at the job site before cutting cabinet or counter top.
- Made in Italy.