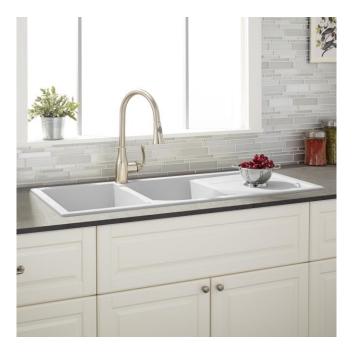

## 46" TANSI DOUBLE-BOWL DROP-IN SINK WITH DRAIN BOARD - CLOUD WHITE

SKU: 425909 Code: SH425909

## FEATURES

Material: Granite Product Finish: White Installation Type: Drop-In Shape: Rectangle Drain Placement: Off-set Right Fits Drain Hole Size: 3-1/2" Faucet Centers: No Faucet Hole Overflow Hole: No Mounting Hardware Included: Yes