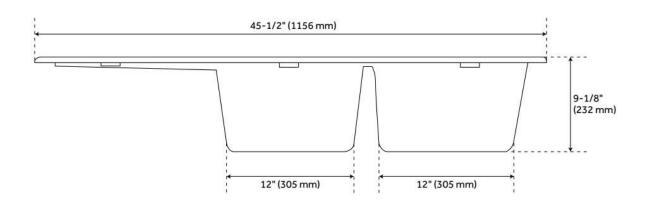

## **FEATURES**

Material: Granite

Product Finish: Midnight Black Installation Type: Drop-In

Shape: Rectangle

Drain Placement: Off-set Right Fits Drain Hole Size: 3-1/2" Faucet Centers: No Faucet Hole

Overflow Hole: No