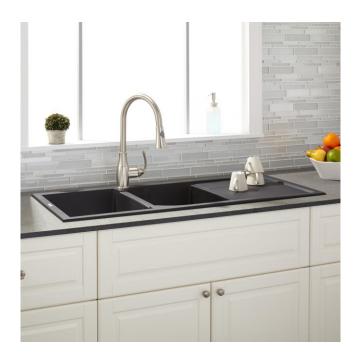

## 46" TANSI DOUBLE-BOWL DROP-IN SINK WITH DRAINBOARD - MIDNIGHT BLACK

SKU: 425910 Code: SH425910

## **FEATURES**

Material: Granite

Product Finish: Midnight Black Installation Type: Drop-In

Shape: Rectangle

Drain Placement: Off-set Right Fits Drain Hole Size: 3-1/2" Faucet Centers: No Faucet Hole

Overflow Hole: No