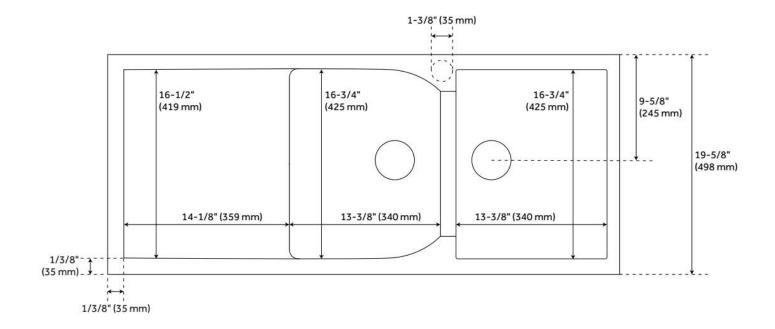

## **FEATURES**

Material: Granite

Product Finish: Midnight Black Installation Type: Drop-In

Shape: Rectangle

Drain Placement: Off-set Right Fits Drain Hole Size: 3-1/2" Faucet Centers: No Faucet Hole

Overflow Hole: No

## **ADDITIONAL FEATURES**

- Faucet hole can be drilled on site. Pre-marked hole location is on the underside of the sink rim for guidance. The hole can be drilled in the faucet deck to accommodate a single-hole faucet.
- See Installation Instructions for directions to drill faucet hole.
- Granite composite is 80% granite and 20% resin.
- It is recommended to have the sink at the job site before cutting cabinet or counter top.
- Made in Italy.