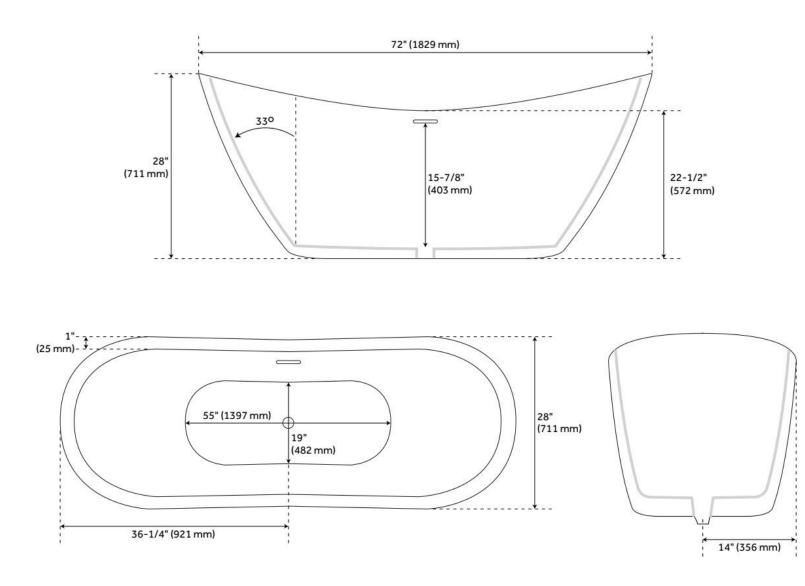

### **ADDITIONAL FEATURES**

- 72" Dimensions: 72" L x 27 28" W x 22-1/2" 28" H (± 1"). Water capacity with integral overflow: 65 gallons.
- Tub material is solid and the same color throughout.
- Exterior matte finish is easy to maintain and repair, if needed.
- Tub is 1-3/8" at rim.
- Optional Quick Connect Drop-In Drain Kit Includes:
  - Floor Plate, 1-1/2" PVC Pipe, 2" x 1-1/2" Trap Adapters, 1 Brass Threaded, 1 Brass Unthreaded Tailpiece and Plug.
  - Installs above your subfloor, but underneath your cement floor or tile, so you do not need access below the fixture.