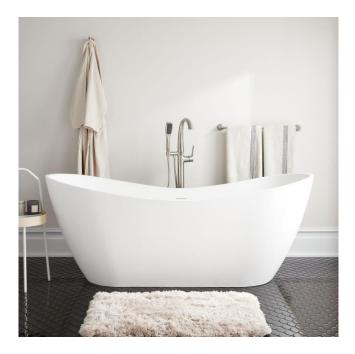

# 72" SHEBA SOLID SURFACE FREESTANDING DOUBLE SLIPPER TUB - MATTE FINISH

SKU: 425990 Code: SH425990

### FEATURES

Tub Material: Solid Surface Product Finish: White Shape: Oval Tub Drain Placement: Center Drain Included: Yes Drain and Overflow Finish: White Powder Coat Water Depth to Overflow: 15-7/8" Water Capacity (Gallons): 65 Built-In Adjusters: Yes Tub Weight Uncrated (Ibs): 347 Optional Accessory: 428473