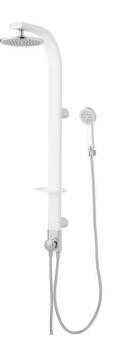

## TILLEY OUTDOOR SHOWER PANEL WITH HAND SHOWER - WHITE

SKU: 426005 Code: SH426005

## FEATURES

Material: Aluminum Shower Head Swivel: Yes Shower Head Spray: Rainfall Hand Shower Flow Rate: 1.8 gpm (6.8 L/min) @ 80 psi

ASME A112.18.1/CSA B125.1, IAPMO IGC 154, CEC Listed, Massachusetts Accepted, LISTED ID: SH441118WH

## **ADDITIONAL FEATURES**

- Shower panel has single inlet for cold water.
- Flexible supply line with 3/8" FIP connection included.
- Includes slatted soap dish to keep items dry when not in use.
- We recommend installing in a shaded area to prevent fading.