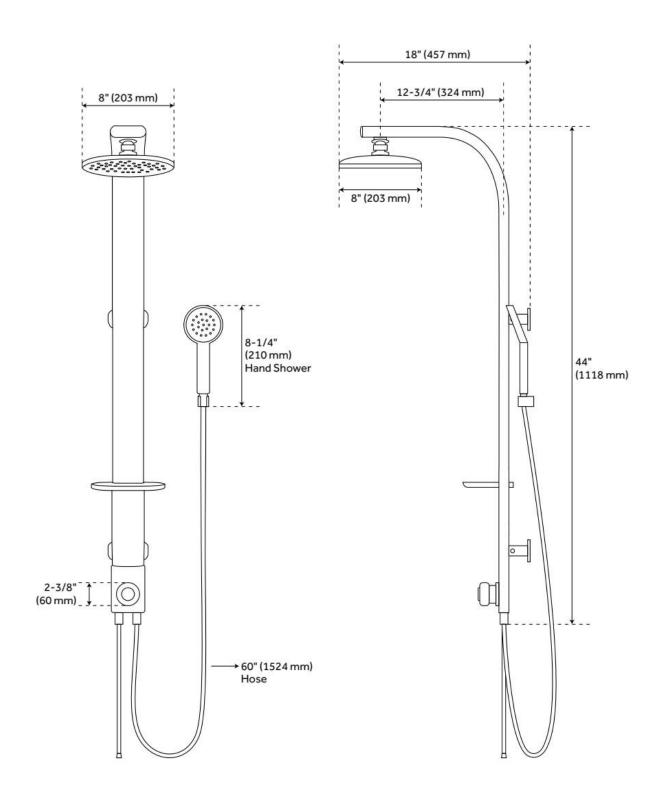

## FEATURES

Material: Aluminum Shower Head Swivel: Yes Shower Head Spray: Rainfall Hand Shower Flow Rate: 1.8 gpm (6.8 L/min) @ 80 psi

ASME A112.18.1/CSA B125.1, IAPMO IGC 154, CEC Listed, Massachusetts Accepted, LISTED ID: SH441118WH

## **ADDITIONAL FEATURES**

- Shower panel has single inlet for cold water.
- Flexible supply line with 3/8" FIP connection included.
- Includes slatted soap dish to keep items dry when not in use.
- We recommend installing in a shaded area to prevent fading.