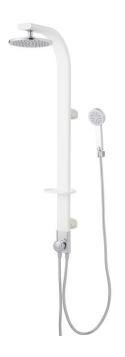

### TILLEY OUTDOOR SHOWER PANEL WITH HAND SHOWER - WHITE

SKU: 426005 Code: SH426005

#### **FEATURES**

Installation Type: Wall Mount Features: Hand Shower Included

Design: Modern Product Finish: White Material: Aluminum

Length: 8" Width: 18" Height: 44"

Mounting Hardware Included: Yes

Assembly Required: Yes Handle Type: Knob

Installation Type: Wall Mount Shower Head Installation Type: Wall

Shower Head Diameter: 8" Shower Head Material: ABS Shower Head Spray: Rainfall Shower Arm Included: Yes Shower Arm Extension: 12-3/4"

Shower Head IPS: 1/2"
Shower Head Swivel: Yes
Hand Shower Hose Length: 60"