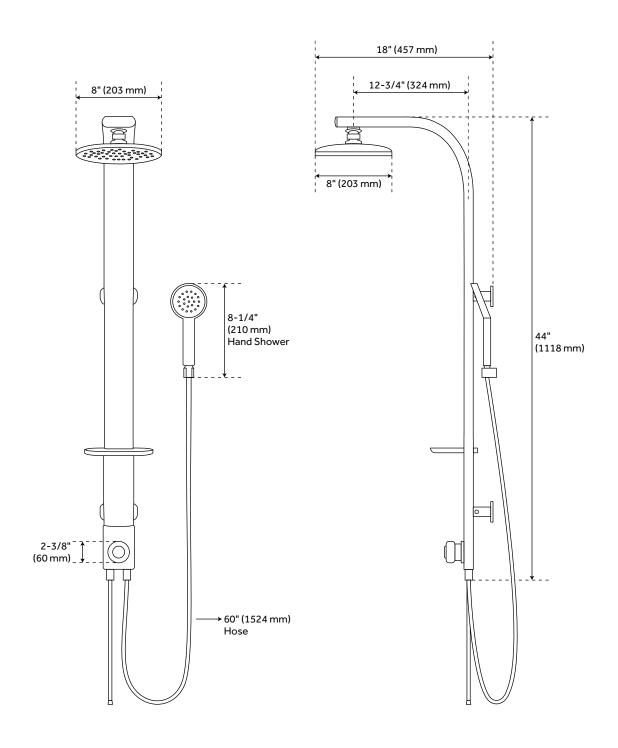

#### **FEATURES**

Installation Type: Wall Mount Features: Hand Shower Included

Design: Modern Product Finish: White Material: Aluminum

Length: 8" Width: 18" Height: 44"

Mounting Hardware Included: Yes

Assembly Required: Yes Handle Type: Knob

Installation Type: Wall Mount Shower Head Installation Type: Wall

Shower Head Diameter: 8" Shower Head Material: ABS Shower Head Spray: Rainfall Shower Arm Included: Yes Shower Arm Extension: 12-3/4"

Shower Head IPS: 1/2"
Shower Head Swivel: Yes
Hand Shower Hose Length: 60"

Flow Rate: 2.00 gpm (gallons per minute)