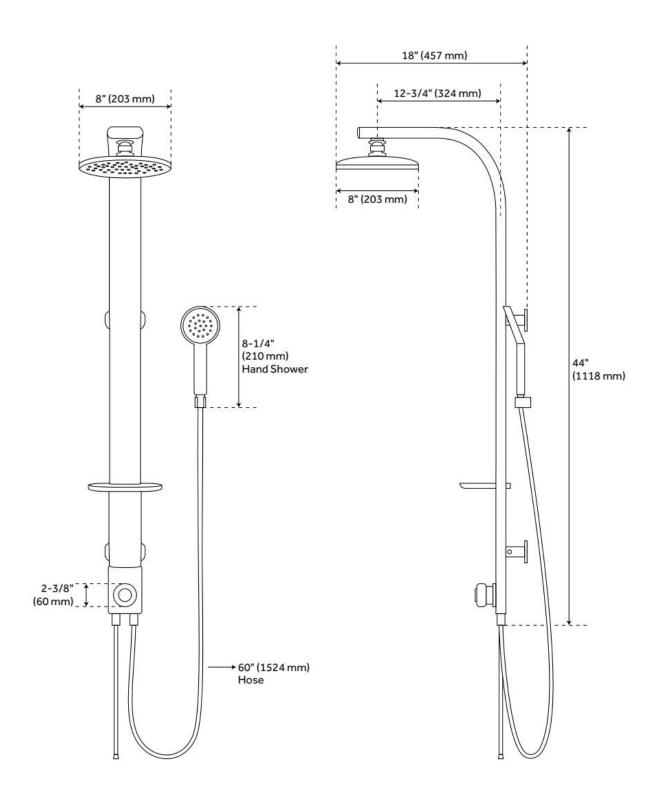

## **FEATURES**

Material: Aluminum Shower Head Swivel: Yes Shower Head Spray: Rainfall

Hand Shower Flow Rate: 1.8 gpm (6.8 L/min) @ 80 psi

ASME A112.18.1/CSA B125.1, IAPMO IGC 154, CEC Listed, Massachusetts Accepted, LISTED ID: SH441118BLK

## **ADDITIONAL FEATURES**

- Shower panel has single inlet for cold water.
- Flexible supply line with 3/8" FIP connection included.
- Includes slatted soap dish to keep items dry when not in use.
- We recommend installing in a shaded area to prevent fading.