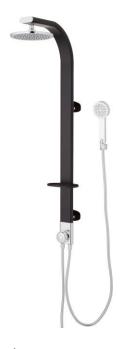

## TILLEY OUTDOOR SHOWER PANEL WITH HAND SHOWER - BLACK

SKU: 426006 Code: SH426006

## **FEATURES**

Material: Aluminum Shower Head Swivel: Yes Shower Head Spray: Rainfall

Hand Shower Flow Rate: 1.8 gpm (6.8 L/min) @ 80 psi

ASME A112.18.1/CSA B125.1, IAPMO IGC 154, CEC Listed, Massachusetts Accepted, LISTED ID: SH441118BLK

## **ADDITIONAL FEATURES**

- Shower panel has single inlet for cold water.
- Flexible supply line with 3/8" FIP connection included.
- Includes slatted soap dish to keep items dry when not in use.
- We recommend installing in a shaded area to prevent fading.