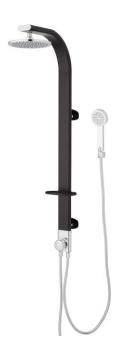

### TILLEY OUTDOOR SHOWER PANEL WITH HAND SHOWER - BLACK

SKU: 426006 Code: SH426006

#### **FEATURES**

Installation Type: Wall Mount Features: Hand Shower Included

Design: Modern Product Finish: Black Material: Aluminum

Length: 8" Width: 18" Height: 44"

Mounting Hardware Included: Yes

Assembly Required: Yes Handle Type: Knob

Installation Type: Wall Mount Shower Head Installation Type: Wall

Shower Head Diameter: 8" Shower Head Material: ABS Shower Head Spray: Rainfall Shower Arm Included: Yes Shower Arm Extension: 12-3/4"

Shower Head IPS: 1/2"
Shower Head Swivel: Yes
Hand Shower Hose Length: 60"