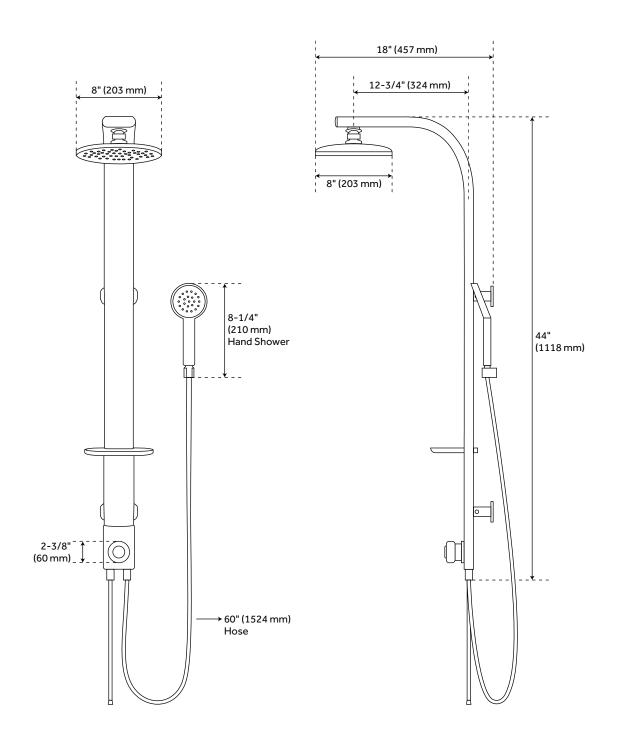

#### **FEATURES**

Installation Type: Wall Mount Features: Hand Shower Included

Design: Modern Product Finish: Black Material: Aluminum

Length: 8" Width: 18" Height: 44"

Mounting Hardware Included: Yes

Assembly Required: Yes Handle Type: Knob

Installation Type: Wall Mount Shower Head Installation Type: Wall

Shower Head Diameter: 8" Shower Head Material: ABS Shower Head Spray: Rainfall Shower Arm Included: Yes Shower Arm Extension: 12-3/4"

Shower Head IPS: 1/2"
Shower Head Swivel: Yes
Hand Shower Hose Length: 60"

Flow Rate: 2.00 gpm (gallons per minute)