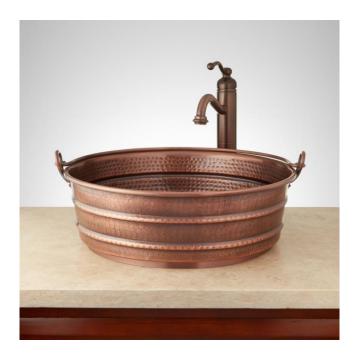

## 17" COPPER BUCKET VESSEL SINK - HAMMERED -DECORATIVE COPPER HANDLE

SKU: 426676 Code: SH426676

## FEATURES

Material: Copper Product Finish: Copper Installation Type: Vessel Shape: Round Drain Placement: Center Fits Drain Hole Size: 1-3/4" Faucet Centers: No Faucet Hole Overflow Hole: No Mounting Hardware Included: No

## **ADDITIONAL FEATURES**

- Made of solid, 20-gauge copper.
- When purchasing a vessel sink faucet, ensure the height to spout and spout reach will accommodate your sink.
- Patina is applied using French hot process, so color is ingrained in the copper.
- Hand-polished finish.
- All measurements are (± 1/2").