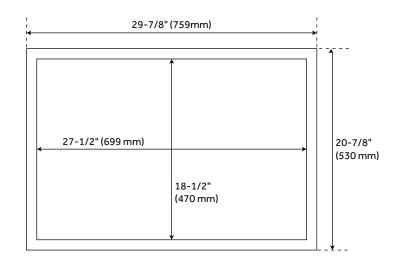

### **ADDITIONAL FEATURES**

- See Installation Instructions for directions to attach the vanity top and sink.
- All dimensions are (± 1/2").

REVISED 4/24/2023

### 30" DICKSON TEAK VANITY - GRAY WASH

SKU: 427056

All dimensions and specifications are nominal and may vary. Use actual products for accuracy in critical situations.