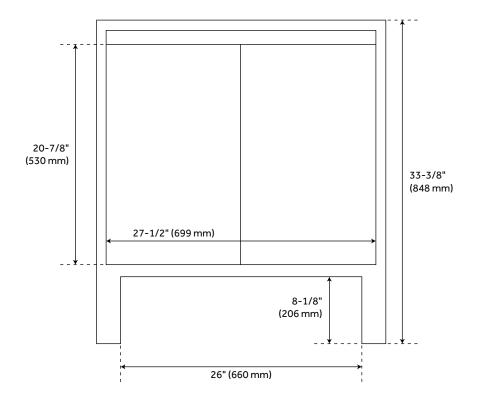

#### **FEATURES**

Installation Type: Freestanding Features: Soft-Close Hinges Product Finish: Gray Wash

Material: Teak Number of Doors: 2 Width: 29-7/8" Height: 33-3/8" Depth: 20-7/8"

Assembly Required: No Number of Basins: 1

### **ADDITIONAL FEATURES**

- See Installation Instructions for directions to attach the vanity top and sink.
- All dimensions are (± 1/2").

REVISED 4/24/2023

### 30" DICKSON TEAK VANITY - GRAY WASH

SKU: 427056

All dimensions and specifications are nominal and may vary. Use actual products for accuracy in critical situations.