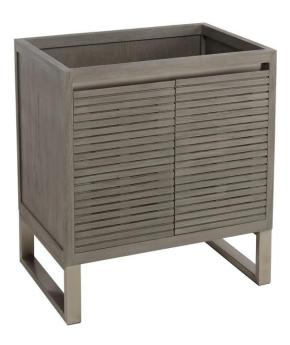

## 30" DICKSON TEAK VANITY - GRAY WASH - VANITY CABINET ONLY

SKU: 427056 Code: SH427056

#### **FEATURES**

Installation Type: Freestanding Features: Soft-Close Hinges Product Finish: Gray Wash

Material: Teak Number of Doors: 2 Width: 29-7/8" Height: 33-3/8" Depth: 20-7/8"

Assembly Required: No Number of Basins: 1