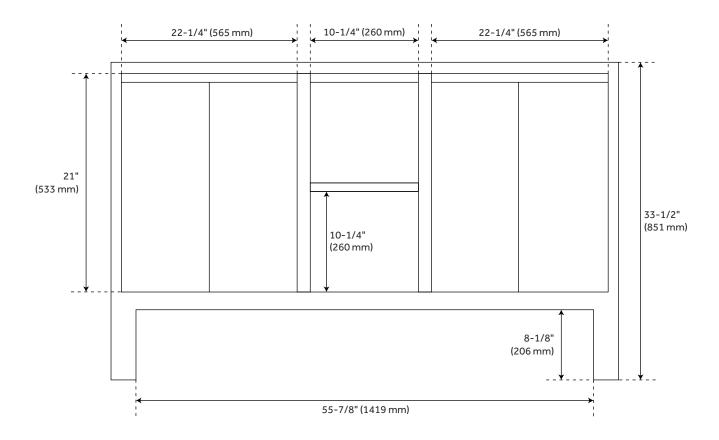

#### **FEATURES**

Installation Type: Freestanding Features: Soft-Close Hinges Product Finish: Gray Wash

Material: Teak Number of Doors: 4 Number of Drawers: 2

Width: 59-7/8" Height: 33-1/2" Depth: 20-7/8"

### **ADDITIONAL FEATURES**

- See Installation Instructions for directions to attach the vanity top and sink.
- All dimensions are (± 1/2").

REVISED 3/21/2023