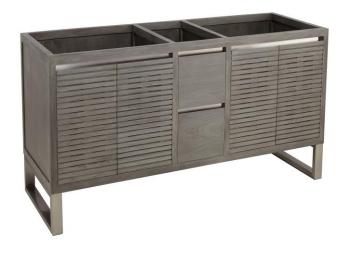

## 60" DICKSON TEAK VANITY - GRAY WASH - VANITY **CABINET ONLY**

SKU: 427058 Code: SH427058

#### **FEATURES**

Installation Type: Freestanding Features: Soft-Close Hinges Product Finish: Gray Wash

Material: Teak Number of Doors: 4 Number of Drawers: 2

Width: 59-7/8" Height: 33-1/2" Depth: 20-7/8"