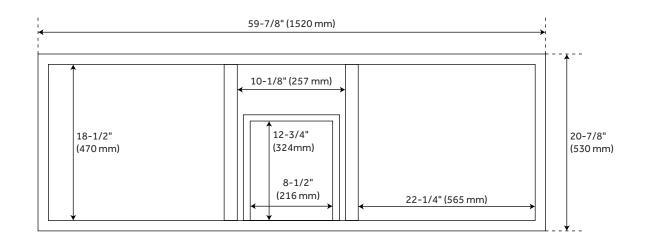

#### **FEATURES**

Installation Type: Freestanding Features: Soft-Close Hinges Product Finish: Gray Wash

Material: Teak Number of Doors: 4 Number of Drawers: 2

Width: 59-7/8" Height: 33-1/2" Depth: 20-7/8"

### **ADDITIONAL FEATURES**

- See Installation Instructions for directions to attach the vanity top and sink.
- All dimensions are (± 1/2").

REVISED 3/21/2023