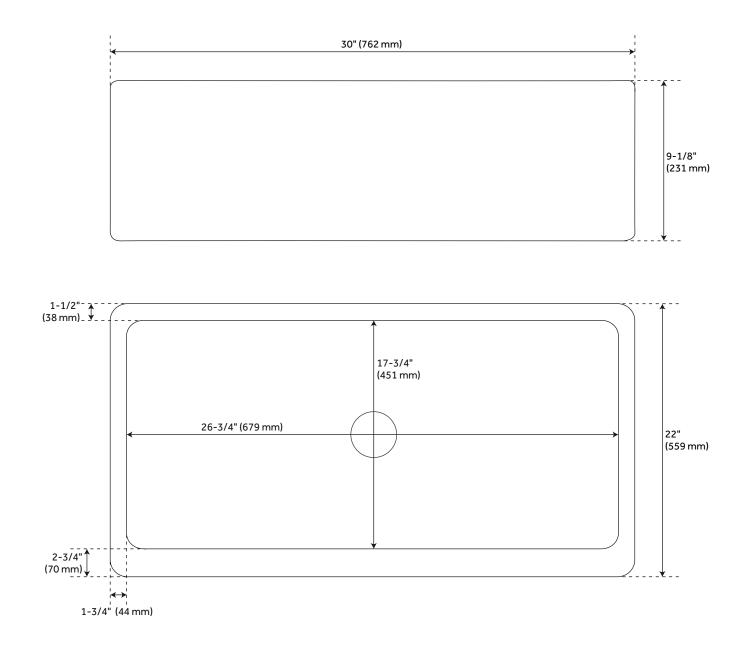

## 30" FIONA HAMMERED COPPER FARMHOUSE SINK

SKU: 427341 Code: SH427341

## **FEATURES**

Material: Copper Fits Drain Hole Size: 3-1/2" Faucet Centers: No Faucet Hole

CSA B45.12/IAPMO Z402, Massachusetts Accepted, LISTED ID: 506949

## 30" FIONA HAMMERED COPPER FARMHOUSE SINK

SKU: 427341 Code: SH427341

All dimensions and specifications are nominal and may vary. Use actual products for accuracy in critical situations.

See Website For Warranty Information signaturehardware.com/warranty