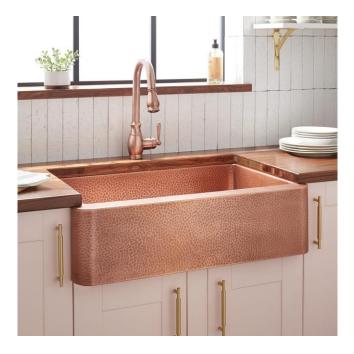

## 30" FIONA HAMMERED COPPER FARMHOUSE SINK

SKU: 427341 Code: SH427341

## **ADDITIONAL FEATURES**

- Made of solid copper.
- Rounded interior corners for easy cleaning.
- Hammered apron front and interior.
- Angled bottom facilitates water drainage.
- Sink bowl is pressed; contains no internal welds.