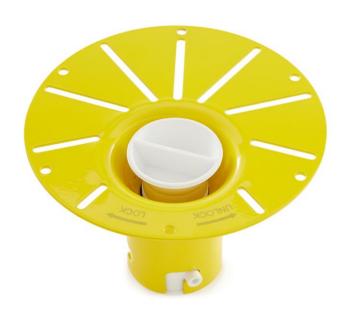

## QUICK CONNECT DROP-IN DRAIN KIT

SKU: 428473 Code: SH428473

### **ADDITIONAL FEATURES**

• Complete Drop-In Drain Kit Includes: Floor Plate, 1-1/2 PVC Pipe, 2 x 1-1/2" Trap Adapters, 1 Brass Threaded, 1 Brass Unthreaded Tailpiece and Plug.

REVISED 3/17/2023