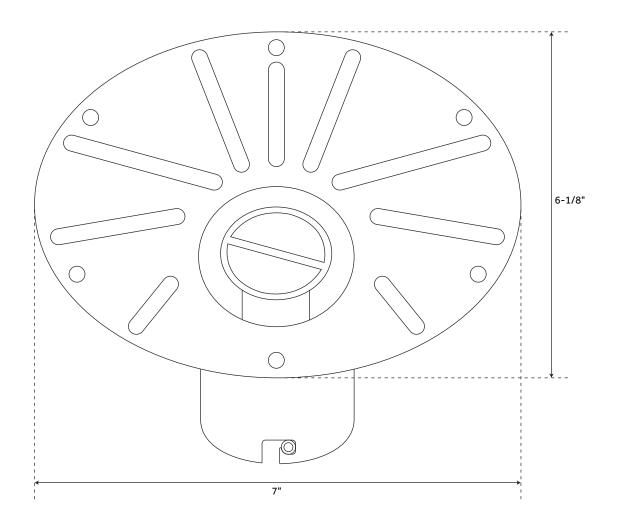

### **FEATURES**

Material: PVC Length: 7" Width: 6-1/8" Height: 3-7/8"

**IAPMO** 

REVISED 3/17/2023

# QUICK CONNECT

DROP-IN DRAIN KIT

SKU: 428473

 $All\ dimensions\ and\ specifications\ are\ nominal\ and\ may\ vary.\ Use\ actual\ products\ for\ accuracy\ in\ critical\ situations.$ 