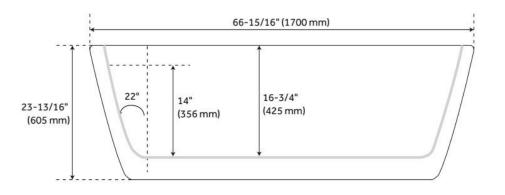

## **FEATURES**

Tub Material: Acrylic Product Finish: White Shape: Rectangle

Tub Drain Placement: End

Drain Included: Yes

Drain and Overflow Finish: White Water Depth to Overflow: 14" Water Capacity (Gallons): 78

## **ADDITIONAL FEATURES**

- All dimensions are (± 1/2").
- Trim kit includes: White Pop-Up Drain.
- Formed of two acrylic sheets, the air between acting as thermal insulator.
- Before drilling for a rim-mounted faucet, refer to the specification sheet for faucet location and dimensions. We recommend having the tub on site.