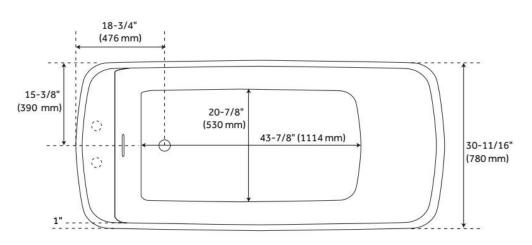

## **FEATURES**

Tub Material: Acrylic Product Finish: White Shape: Rectangle

Tub Drain Placement: End

Drain Included: Yes

Drain and Overflow Finish: White Water Depth to Overflow: 14" Water Capacity (Gallons): 78

## **ADDITIONAL FEATURES**

- All dimensions are (± 1/2").
- Trim kit includes: White Pop-Up Drain.
- Formed of two acrylic sheets, the air between acting as thermal insulator.
- Before drilling for a rim-mounted faucet, refer to the specification sheet for faucet location and dimensions. We recommend having the tub on site.