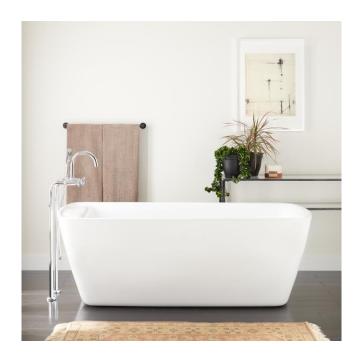

## 67" ZAIDA ACRYLIC FREESTANDING TUB WITH SLOTTED OVERFLOW

SKU: 446373 Code: SH112072

## **FEATURES**

Tub Material: Acrylic Product Finish: White Shape: Rectangle

Tub Drain Placement: End

Drain Included: Yes

Drain and Overflow Finish: White Water Depth to Overflow: 14" Water Capacity (Gallons): 78