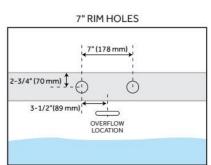

## **FEATURES**

Tub Material: Acrylic Product Finish: White Shape: Rectangle

Tub Drain Placement: End

Drain Included: Yes

Drain and Overflow Finish: White Water Depth to Overflow: 14" Water Capacity (Gallons): 78

## **ADDITIONAL FEATURES**

- All dimensions are (± 1/2").
- Trim kit includes: White Pop-Up Drain.
- Formed of two acrylic sheets, the air between acting as thermal insulator.
- Before drilling for a rim-mounted faucet, refer to the specification sheet for faucet location and dimensions. We recommend having the tub on site.