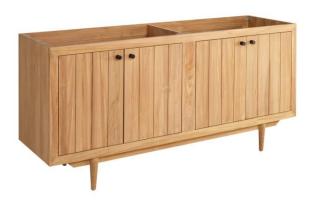

### 72" OSA TEAK DOUBLE VANITY - NATURAL TEAK -**VANITY CABINET ONLY**

SKU: 429513 Code: SH429513

#### **FEATURES**

Installation Type: Freestanding Features: Soft-Close Hinges Product Finish: Natural Wood

Material: Teak Number of Doors: 4

Width: 72" Height: 34-3/8" Depth: 21"

Assembly Required: No Number of Basins: 2 Vanity Top Options: No Top

Faucet Included: No

Vanity Top Material: No Top

Size: 72 in

Hardware Finish: Black Built-In Adjusters: Yes Sink Included: no Vanity Top Included: no Mirror Included: No

REVISED 4/24/2023