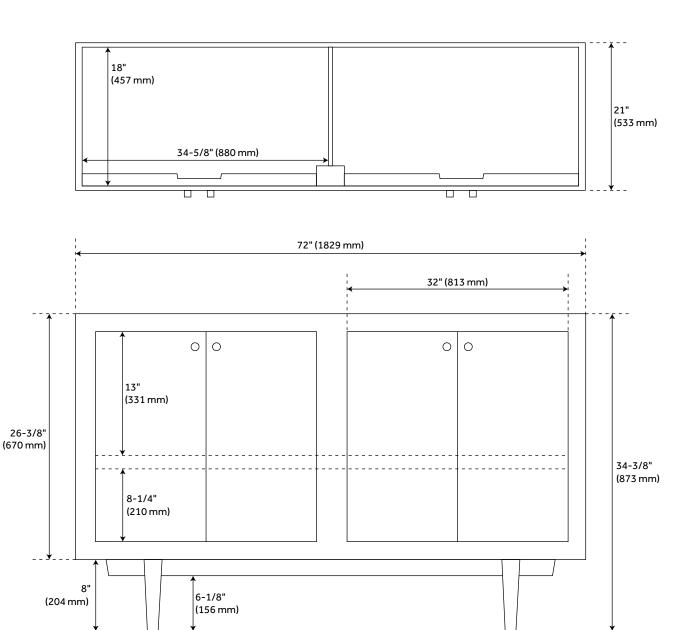

#### **FEATURES**

Installation Type: Freestanding Features: Soft-Close Hinges Product Finish: Natural Wood

Material: Teak Number of Doors: 4

Width: 72" Height: 34-3/8" Depth: 21"

Assembly Required: No Number of Basins: 2 Vanity Top Options: No Top

### **ADDITIONAL FEATURES**

- See Installation Instructions for directions to attach the vanity top and sink.
- All dimensions are (± 1/2").

REVISED 4/24/2023

## 72" OSA TEAK DOUBLE VANITY - NATURAL TEAK

SKU: 429513

All dimensions and specifications are nominal and may vary. Use actual products for accuracy in critical situations.

48-1/2" (1232 mm)