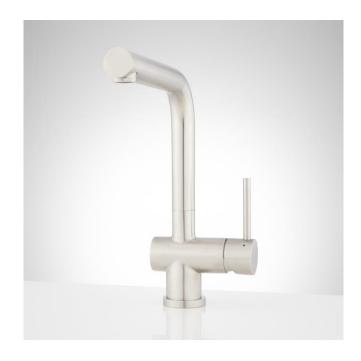

## BENNETT SINGLE-HOLE OUTDOOR KITCHEN FAUCET

SKU: 433107 Code: SH433107

## **FEATURES**

Material: Metal construction for strength and durability

Faucet Centers: Single-Hole Installation Type: Single-Hole

Flow Rate: 1.8 gpm (6.8 L/min) @ 60 psi

Cartridge Type: Ceramic Disc

**Swivel Spout: Yes** 