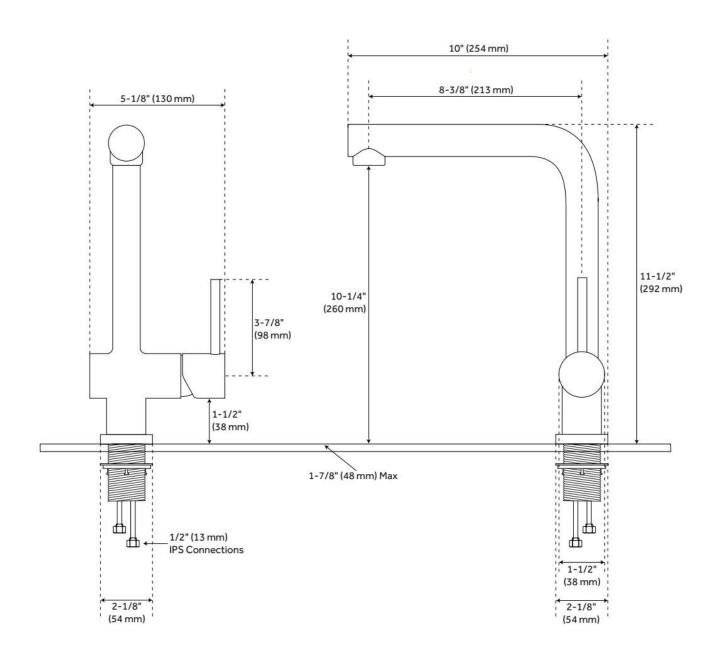

## BENNETT SINGLE-HOLE OUTDOOR KITCHEN FAUCET

SKU: 433107 Code: SH433107

## **FEATURES**

Material: Metal construction for strength and durability

Faucet Centers: Single-Hole Installation Type: Single-Hole

Flow Rate: 1.8 gpm (6.8 L/min) @ 60 psi

Cartridge Type: Ceramic Disc

**Swivel Spout: Yes** 