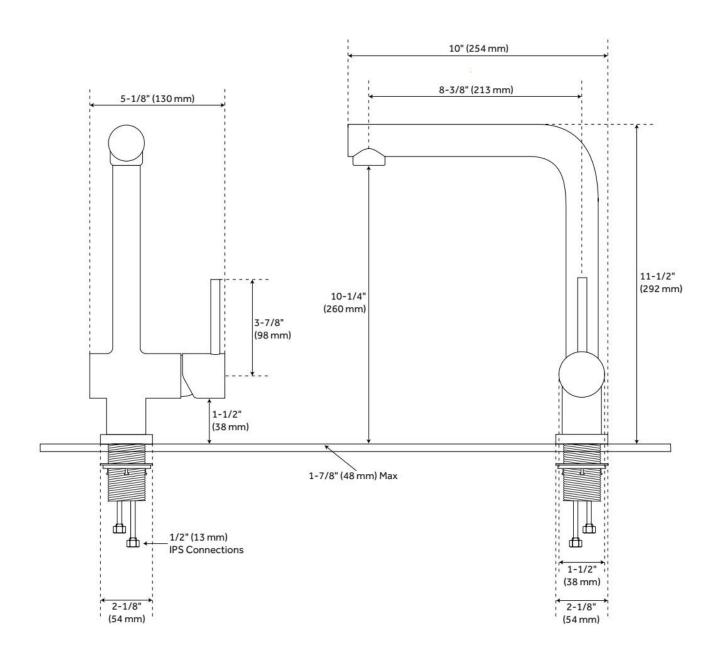

## BENNETT SINGLE-HOLE OUTDOOR KITCHEN FAUCET

SKU: 433107 Code: SH433107

## **FEATURES**

Material: Metal construction for strength and durability

Installation Type: Single-Hole

Flow Rate: 1.8 gpm (6.8 L/min) @ 60 psi

Cartridge Type: Ceramic Disc

**Swivel Spout: Yes** 

IAPMO, ASME A112.18.1/CSA B125.1, NSF/ANSI 372, NSF/ANSI 61, NSF/ANSI/CAN 61, NSF/ANSI/CAN 61-9:Q≤1, LISTED ID: SH349701\*