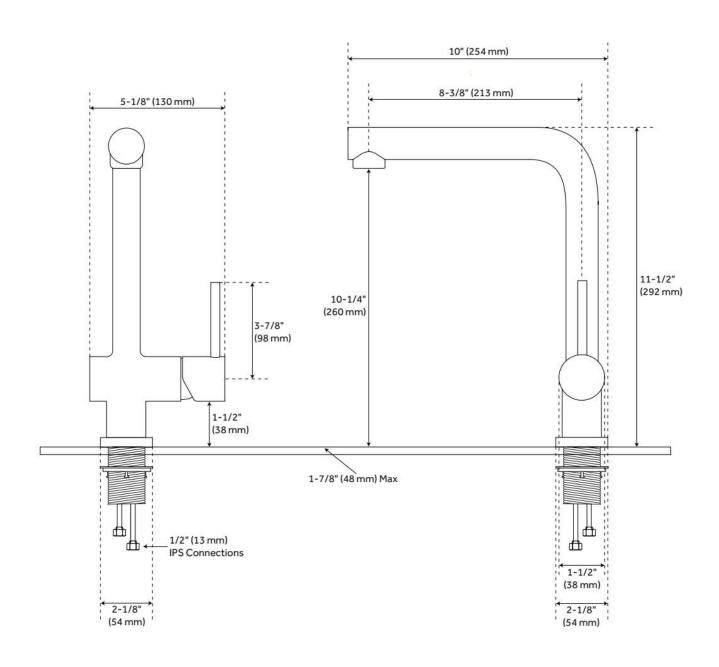

## BENNETT SINGLE-HOLE OUTDOOR KITCHEN FAUCET

SKU: 433107 Code: SH433107

## **FEATURES**

Material: Metal construction for strength and durability

Installation Type: Single-Hole

Flow Rate: 1.8 gpm (6.8 L/min) @ 60 psi

Cartridge Type: Ceramic Disc

**Swivel Spout: Yes** 

IAPMO, ASME A112.18.1/CSA B125.1, NSF/ANSI 372, NSF/ANSI 61, NSF/ANSI/CAN 61, NSF/ANSI/CAN 61-9:Q≤1, Massachusetts Accepted, LISTED ID: SH349701\*