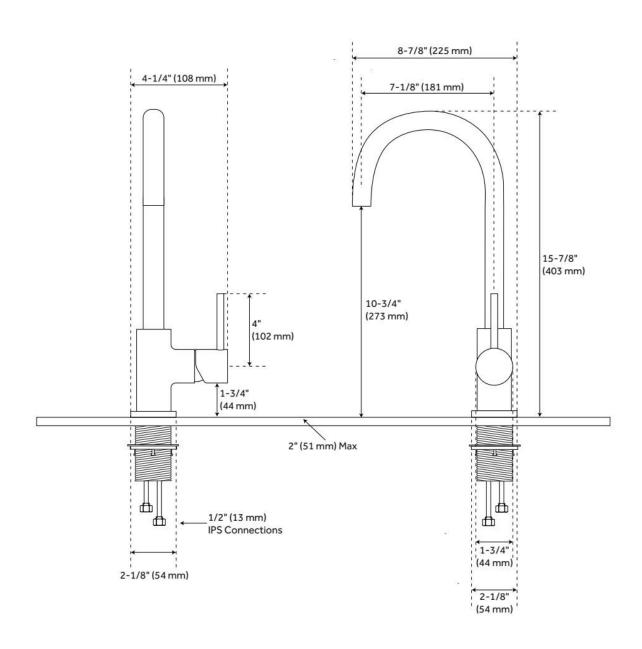

## **FEATURES**

Material: Metal construction for strength and durability

Faucet Centers: Single-Hole Installation Type: Single-Hole

Flow Rate: 1.8 gpm (6.8 L/min) @ 60 psi

Cartridge Type: Ceramic Disc

**Swivel Spout: Yes** 