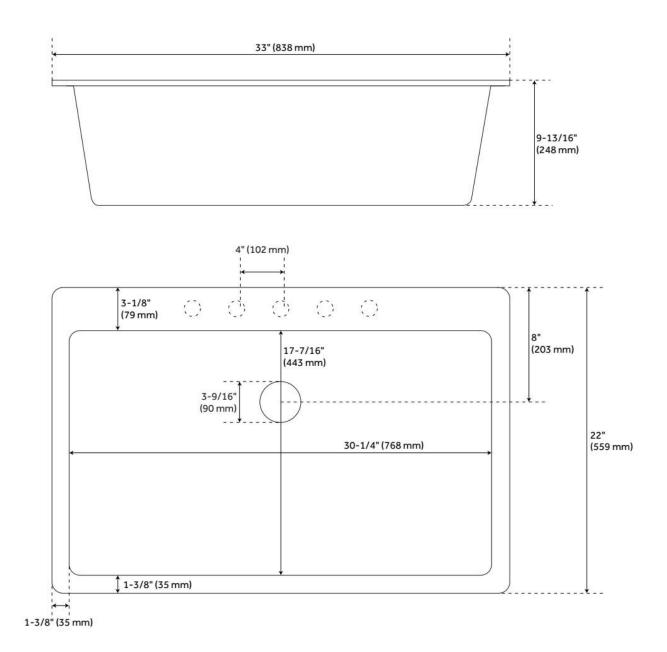

## FEATURES

Material: Granite Composite Product Finish: Midnight Black Installation Type: Drop-In, Undermount Shape: Rectangle Drain Placement: Center Rear Fits Drain Hole Size: 3-1/2" Faucet Centers: No Faucet Hole Overflow Hole: No Mounting Hardware Included: Yes

## **ADDITIONAL FEATURES**

- Faucet holes can be drilled on site. Pre-marked hole locations are on the underside of the sink rim for guidance, but faucet holes can be drilled for any faucet configuration necessary.
- See Installation Instructions for directions to drill faucet holes.
- Granite composite is 80% granite and 20% resin.
- It is recommended to have the sink at the job site before cutting cabinet or counter top.
- Made in Italy.