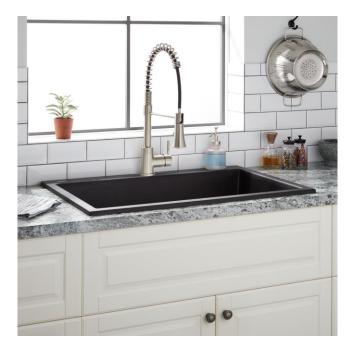

## 33" ALGREN DROP-IN GRANITE COMPOSITE SINK -MIDNIGHT BLACK

SKU: 433427 Code: SH433427

## FEATURES

Material: Granite Composite Product Finish: Midnight Black Installation Type: Drop-In, Undermount Shape: Rectangle Drain Placement: Center Rear Fits Drain Hole Size: 3-1/2" Faucet Centers: No Faucet Hole Overflow Hole: No Mounting Hardware Included: Yes