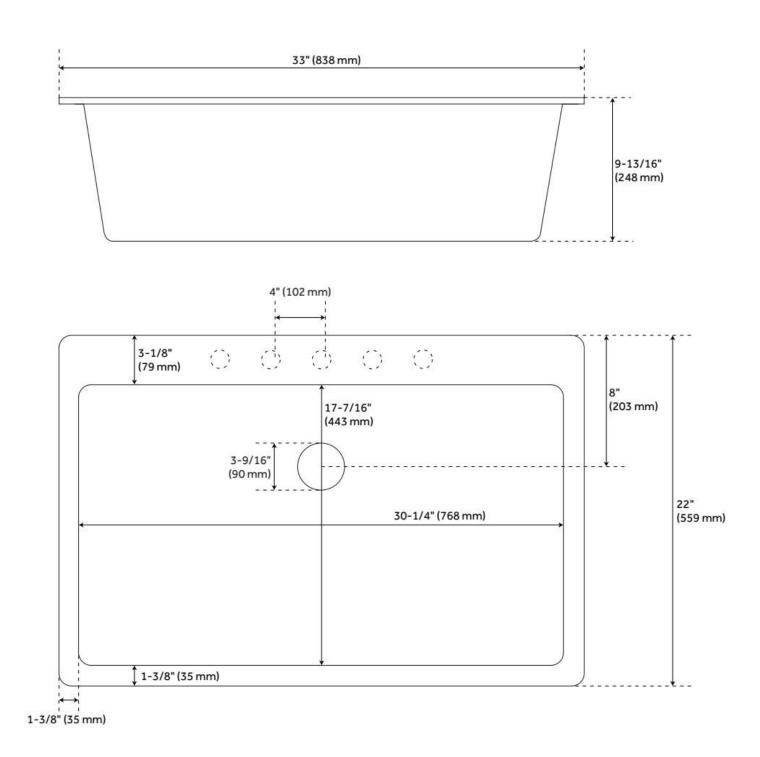

## **ADDITIONAL FEATURES**

- Faucet holes can be drilled on site. Pre-marked hole locations are on the underside of the sink rim for guidance, but faucet holes can be drilled for any faucet configuration necessary.
- See Installation Instructions for directions to drill faucet holes.
- Granite composite is 80% granite and 20% resin.
- It is recommended to have the sink at the job site before cutting cabinet or counter top.
- Made in Italy.