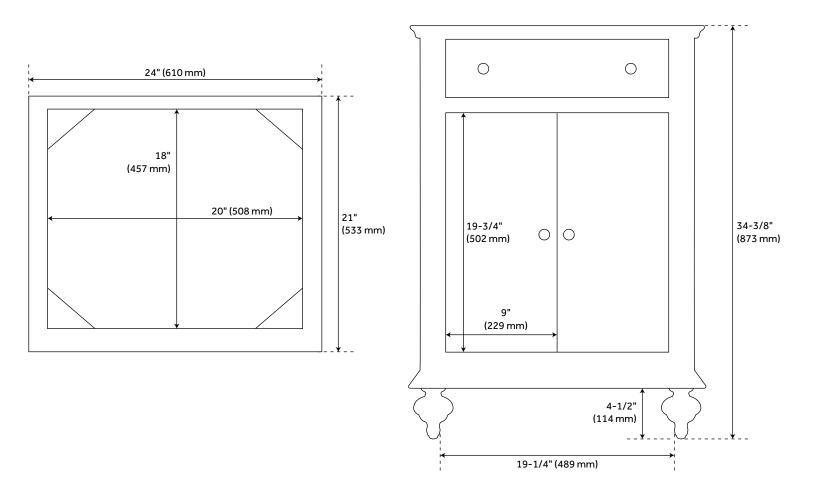

Width: 24-1/4" Height: 34-1/2" Depth: 21"

Assembly Required: No Number of Basins: 1

Vanity Top Options: No Top

Faucet Included: No

Vanity Top Material: No Top

Size: 24 in

Hardware Finish: Antique Brass

Built-In Adjusters: Yes Sink Included: no Vanity Top Included: no

### **ADDITIONAL FEATURES**

- See Installation Instructions for directions to attach the vanity top and sink.
- All dimensions are (± 1/2").

REVISED 4/24/2023

# 24" KELLER MAHOGANY VANITY - VINTAGE NAVY BLUE

SKU: 433832

All dimensions and specifications are nominal and may vary. Use actual products for accuracy in critical situations.