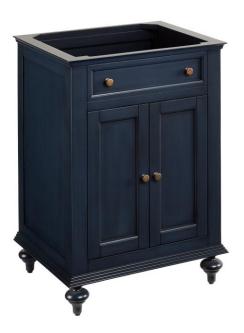

### 24" KELLER MAHOGANY VANITY - VINTAGE NAVY BLUE - VANITY CABINET ONLY

SKU: 433832 Code: SH433832

#### **FEATURES**

Installation Type: Freestanding

Features: Matching Mirror; Matching Linen Cabinet; Soft-Close

Hinges

Product Finish: Vintage Navy Blue

Material: Mahogany Number of Doors: 2 Number of Drawers: 1

Width: 24-1/4" Height: 34-1/2" Depth: 21"

Assembly Required: No Number of Basins: 1

Vanity Top Options: No Top

Faucet Included: No

Vanity Top Material: No Top

Size: 24 in

Hardware Finish: Antique Brass

Built-In Adjusters: Yes Sink Included: no Vanity Top Included: no

Mirror Included: No