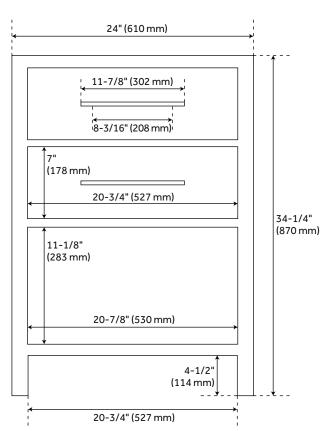

#### **FEATURES**

Installation Type: Freestanding Features: Soft-Close Hinges

Product Finish: Midnight Navy Blue

Material: Mahogany Number of Drawers: 1

Width: 24" Height: 34-1/4" Depth: 21"

Assembly Required: No Number of Basins: 1

### **ADDITIONAL FEATURES**

- See Installation Instructions for directions to attach the vanity top and sink.
- All dimensions are (± 1/2").

REVISED 6/20/2023

# 24" ROBERTSON MAHOGANY CONSOLE VANITY - MIDNIGHT NAVY BLUE

All dimensions and specifications are nominal and may vary. Use actual products for accuracy in critical situations.