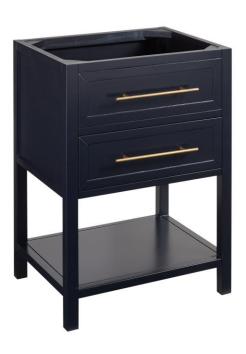

### 24" ROBERTSON MAHOGANY CONSOLE VANITY - MIDNIGHT NAVY BLUE - VANITY CABINET ONLY

SKU: 433842 Code: SH433842

#### **FEATURES**

Installation Type: Freestanding Features: Soft-Close Hinges

Product Finish: Midnight Navy Blue

Material: Mahogany Number of Drawers: 1

Width: 24" Height: 34-1/4" Depth: 21"

Assembly Required: No Number of Basins: 1

Vanity Top Options: No Top

Faucet Included: No

Vanity Top Material: No Top

Size: 24 in

Hardware Finish: Antique Brass

Built-In Adjusters: Yes Sink Included: no Vanity Top Included: no Mirror Included: No