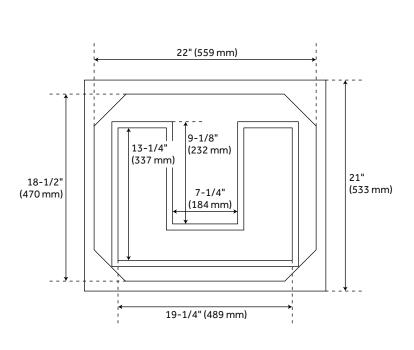

#### **FEATURES**

Installation Type: Freestanding Features: Soft-Close Hinges

Product Finish: Midnight Navy Blue

Material: Mahogany Number of Drawers: 1

Width: 24" Height: 34-1/4" Depth: 21"

Assembly Required: No Number of Basins: 1

### **ADDITIONAL FEATURES**

- See Installation Instructions for directions to attach the vanity top and sink.
- All dimensions are (± 1/2").

REVISED 6/20/2023

# 24" ROBERTSON MAHOGANY CONSOLE VANITY - MIDNIGHT NAVY BLUE

All dimensions and specifications are nominal and may vary. Use actual products for accuracy in critical situations.