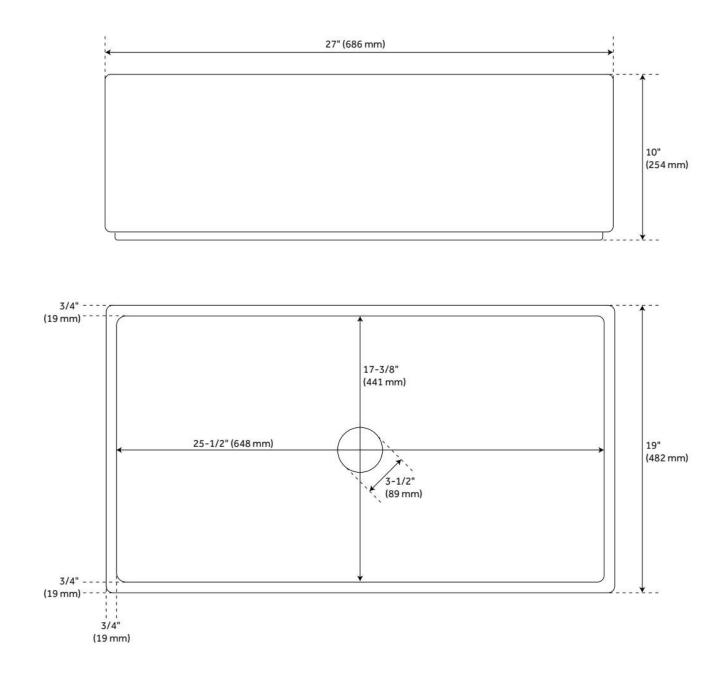

## FEATURES

Material: Fireclay Product Finish: Matte Black Installation Type: Farmhouse Shape: Rectangle Drain Placement: Center Fits Drain Hole Size: 3-1/2" Faucet Centers: No Faucet Hole Overflow Hole: No Mounting Hardware Included: No

## **ADDITIONAL FEATURES**

- Made of solid, heavy-duty fireclay.
- Smooth, ripple-resistant surface.
- If purchasing drain separately, it must be able to accommodate a sink drain thickness of 1".
- All sink dimensions are (± 1/2").