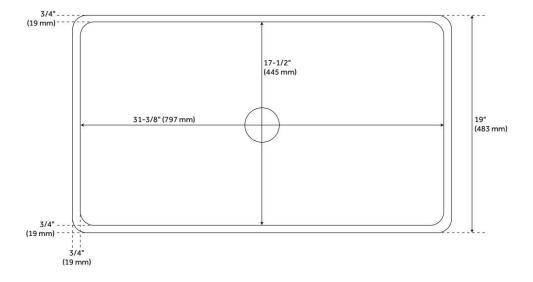

### **FEATURES**

Material: Fireclay

Product Finish: Matte Black Installation Type: Farmhouse

Shape: Rectangle

Drain Placement: Center Fits Drain Hole Size: 3-1/2" Faucet Centers: No Faucet Hole

Overflow Hole: No

#### **ADDITIONAL FEATURES**

- Made of solid, heavy-duty fireclay.
- Smooth, ripple-resistant surface.
- If purchasing drain separately, it must be able to accommodate a sink drain thickness of 1".
- All sink dimensions are (± 1/2").