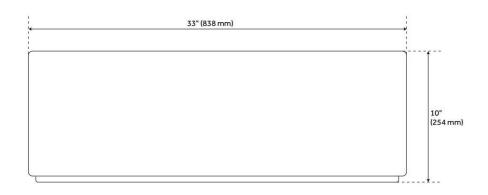

# 33" TORUN FIRECLAY FARMHOUSE SINK - MATTE BLACK

SKU: 433919 Code: SH433919

### **FEATURES**

Material: Fireclay

Product Finish: Matte Black Installation Type: Farmhouse

Shape: Rectangle

Drain Placement: Center Fits Drain Hole Size: 3-1/2" Faucet Centers: No Faucet Hole

Overflow Hole: No

#### **ADDITIONAL FEATURES**

- Made of solid, heavy-duty fireclay.
- Smooth, ripple-resistant surface.
- If purchasing drain separately, it must be able to accommodate a sink drain thickness of 1".
- All sink dimensions are (± 1/2").