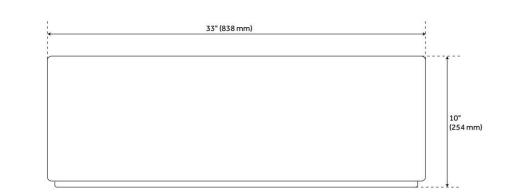

# 33" TORUN FIRECLAY FARMHOUSE SINK - WHITE

SKU: 433921 Code: SHF1B3319A

#### FEATURES

Material: Fireclay Product Finish: White Installation Type: Farmhouse Shape: Rectangle Drain Placement: Off-set Right Fits Drain Hole Size: 3-1/2" Faucet Centers: No Faucet Hole Overflow Hole: No Mounting Hardware Included: No

#### **ADDITIONAL FEATURES**

- Made of solid, heavy-duty fireclay.
- Smooth, ripple-resistant surface.
- If purchasing drain separately, it must be able to accommodate a sink drain thickness of 1".
- All sink dimensions are (± 1/2").