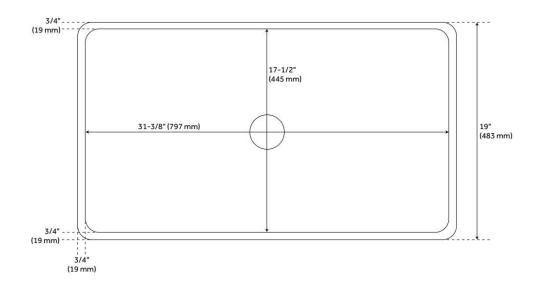

# 33" TORUN FIRECLAY FARMHOUSE SINK - WHITE

SKU: 433921 Code: SHF1B3319A

#### FEATURES

Material: Fireclay Product Finish: White Installation Type: Farmhouse Shape: Rectangle Drain Placement: Off-set Right Fits Drain Hole Size: 3-1/2" Faucet Centers: No Faucet Hole Overflow Hole: No Mounting Hardware Included: No

#### **ADDITIONAL FEATURES**

- Made of solid, heavy-duty fireclay.
- Smooth, ripple-resistant surface.
- If purchasing drain separately, it must be able to accommodate a sink drain thickness of 1".
- All sink dimensions are (± 1/2").