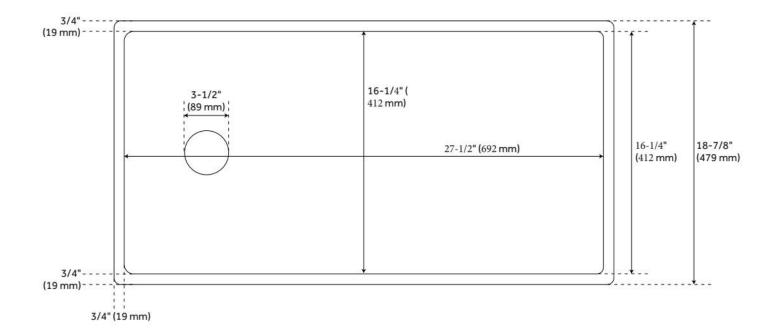

## **FEATURES**

Material: Fireclay

Product Finish: Matte Black Installation Type: Farmhouse

Shape: Rectangle

Drain Placement: Off-set Left Fits Drain Hole Size: 3-1/2" Faucet Centers: No Faucet Hole

Overflow Hole: No

## **ADDITIONAL FEATURES**

- Made of solid, heavy-duty fireclay.
- Smooth, ripple-resistant surface.
- If purchasing drain separately, it must be able to accommodate a sink drain thickness of 1".
- All sink dimensions are (± 1/2").