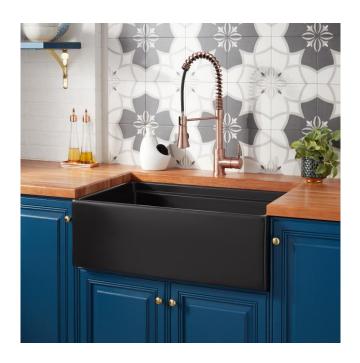

## 30" BRUMFIELD FIRECLAY FARMHOUSE SINK - MATTE BLACK

SKU: 433932 Code: SH433932

## **FEATURES**

Material: Fireclay

Product Finish: Matte Black Installation Type: Farmhouse

Shape: Rectangle

Drain Placement: Off-set Left Fits Drain Hole Size: 3-1/2" Faucet Centers: No Faucet Hole

Overflow Hole: No