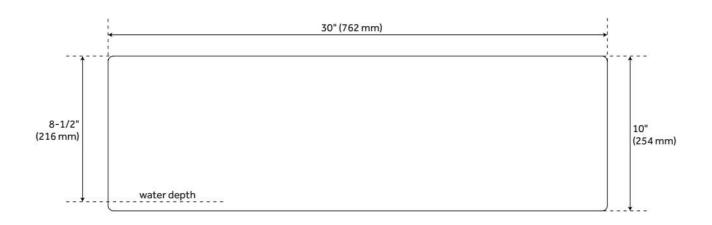

## **ADDITIONAL FEATURES**

- Made of solid, heavy-duty fireclay.
- Smooth, ripple-resistant surface.
- If purchasing drain separately, it must be able to accommodate a sink drain thickness of 1".
- All sink dimensions are (± 1/2").