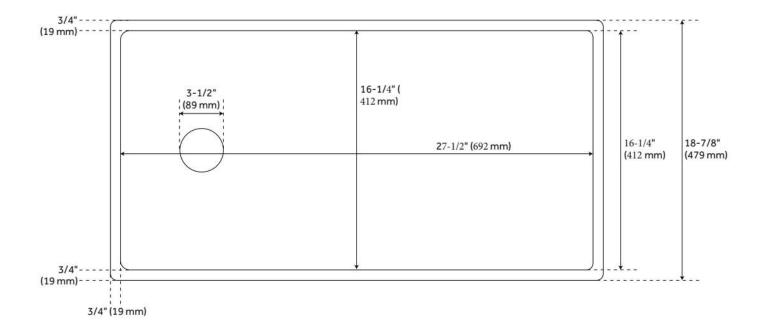

## **FEATURES**

Material: Fireclay Product Finish: White

Installation Type: Farmhouse

Shape: Rectangle

Drain Placement: Off-set Right Fits Drain Hole Size: 3-1/2" Faucet Centers: No Faucet Hole

Overflow Hole: No

## **ADDITIONAL FEATURES**

- Made of solid, heavy-duty fireclay.
- Smooth, ripple-resistant surface.
- If purchasing drain separately, it must be able to accommodate a sink drain thickness of 1".
- All sink dimensions are (± 1/2").