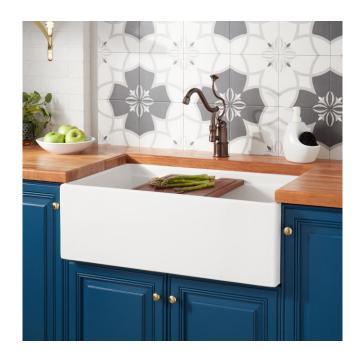

## 30" BRUMFIELD FIRECLAY FARMHOUSE SINK - WHITE

SKU: 433934 Code: SH433934

## **FEATURES**

Material: Fireclay Product Finish: White

Installation Type: Farmhouse

Shape: Rectangle

Drain Placement: Off-set Right Fits Drain Hole Size: 3-1/2" Faucet Centers: No Faucet Hole

Overflow Hole: No

## **ADDITIONAL FEATURES**

- Made of solid, heavy-duty fireclay.
- Smooth, ripple-resistant surface.
- If purchasing drain separately, it must be able to accommodate a sink drain thickness of 1".
- All sink dimensions are (± 1/2").