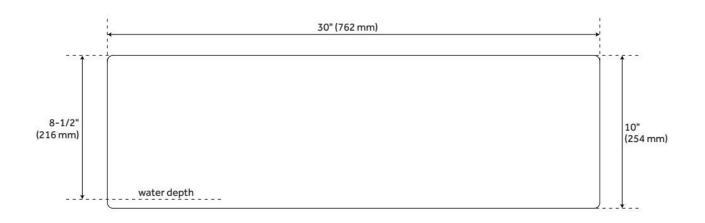

## **FEATURES**

Material: Fireclay Product Finish: White

Installation Type: Farmhouse

Shape: Rectangle

Drain Placement: Off-set Right Fits Drain Hole Size: 3-1/2" Faucet Centers: No Faucet Hole

Overflow Hole: No

## **ADDITIONAL FEATURES**

- Made of solid, heavy-duty fireclay.
- Smooth, ripple-resistant surface.
- If purchasing drain separately, it must be able to accommodate a sink drain thickness of 1".
- All sink dimensions are (± 1/2").