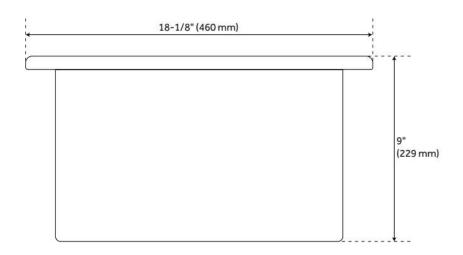

## **FEATURES**

Material: Fireclay Product Finish: White

Installation Type: Undermount, Drop-In

Shape: Square

Drain Placement: Center
Fits Drain Hole Size: 3-1/2"
Faucet Centers: No Faucet Hole

Overflow Hole: No

## **ADDITIONAL FEATURES**

- Made of solid, heavy-duty fireclay.
- Smooth, ripple-resistant surface.
- If purchasing drain separately, it must be able to accommodate a sink drain thickness of 1".
- All sink dimensions are (± 1/2").