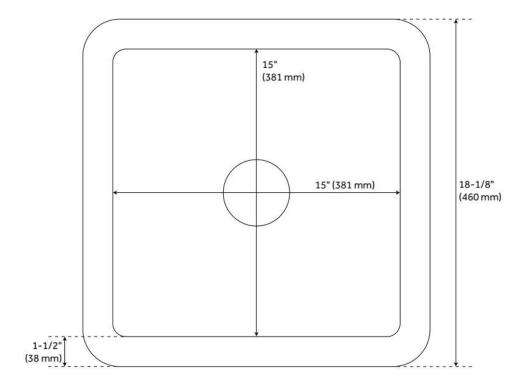

## **FEATURES**

Material: Fireclay Product Finish: White

Installation Type: Undermount, Drop-In

Shape: Square

Drain Placement: Center
Fits Drain Hole Size: 3-1/2"
Faucet Centers: No Faucet Hole

Overflow Hole: No

## **ADDITIONAL FEATURES**

- Made of solid, heavy-duty fireclay.
- Smooth, ripple-resistant surface.
- If purchasing drain separately, it must be able to accommodate a sink drain thickness of 1".
- All sink dimensions are (± 1/2").