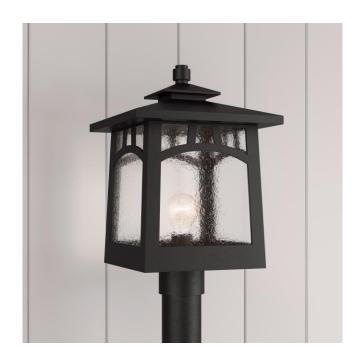

### CARYTOWN OUTDOOR POST LANTERN - SINGLE **LIGHT - BLACK**

SKU: 434128 Code: PHEL1103

#### **FEATURES**

Installation Type: Post Mount

Design: Traditional Product Finish: Black Material: Aluminum

Width: 10" Height: 15-1/2" Depth: 10"

Mounting Hardware Included: Yes

Shade Finish: Clear

Shade Material: Seeded Glass

Number of Bulbs: 1

Location Type: Suitable for Wet Locations

Bulbs Included: No Bulb Type: Medium E-26 Wattage per Bulb: 100

UL 1598 / CSA C22.2 No 250.0