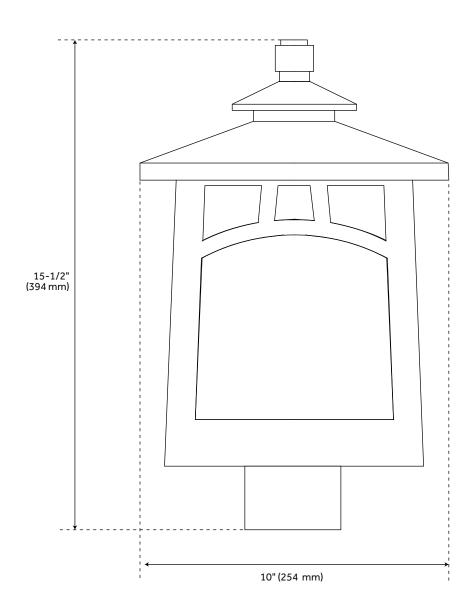

#### **FEATURES**

Installation Type: Post Mount

Design: Traditional Product Finish: Black Material: Aluminum

Width: 10" Height: 15-1/2" Depth: 10"

Mounting Hardware Included: Yes

Shade Finish: Clear

Shade Material: Seeded Glass

# CARYTOWN SINGLE LIGHT OUTDOOR POST LANTERN - BLACK

SKU: 434128 PHEL1103

All dimensions and specifications are nominal and may vary. Use actual products for accuracy in critical situations.