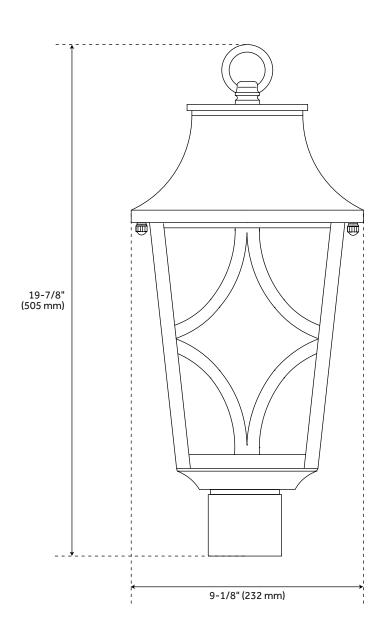

#### **FEATURES**

Installation Type: Post Mount

Design: Traditional Product Finish: Black Material: Aluminum Width: 9-1/8"

Height: 19-7/8" Depth: 9-1/8"

Mounting Hardware Included: Yes

Shade Finish: Clear Shade Material: Glass Number of Bulbs: 3

# ALTIMETER 3-LIGHT CANDELABRA OUTDOOR POST LANTERN - BLACK

SKU: 434131 PHEL1403

All dimensions and specifications are nominal and may vary. Use actual products for accuracy in critical situations.