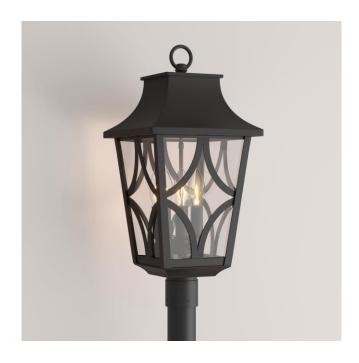

### ALTIMETER 3-LIGHT CANDELABRA OUTDOOR POST LANTERN - BLACK

SKU: 434131 Code: PHEL1403

#### **FEATURES**

Installation Type: Post Mount

Design: Traditional Product Finish: Black Material: Aluminum Width: 9-1/8"

Height: 19-7/8" Depth: 9-1/8"

Mounting Hardware Included: Yes

Shade Finish: Clear Shade Material: Glass Number of Bulbs: 3

Location Type: Suitable for Wet Locations

Bulbs Included: No

Bulb Type: Candelabra E-12 Wattage per Bulb: 60

UL 1598 / CSA C22.2 No 250.0