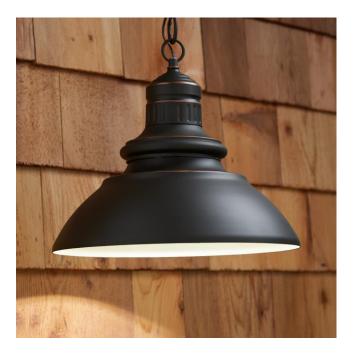

## BLACKSHORE PENDANT - SINGLE LED LIGHT - WARM BRONZE

SKU: 434133

CODES/STANDARDS UL 1598 / CSA C22.2 No 250.0

## **FEATURES**

Installation Type: Ceiling Mount

Design: Rustic

Product Finish: Bronze Material: Aluminum

Width: 13" Height: 11-1/2" Depth: 13"

Mounting Hardware Included: Yes

Reversible Mounting: No Shade Finish: Warm Bronze Shade Material: Aluminum

Number of Bulbs: 1

Location Type: Suitable for Damp Locations

Bulbs Included: No Bulb Type: LED Wattage per Bulb: 12

Code: REVISED 12/28/2021