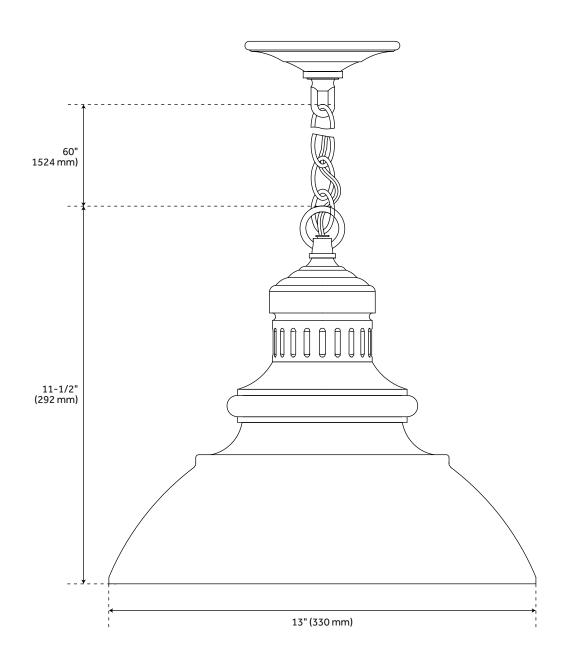

## **FEATURES**

Installation Type: Ceiling Mount

Design: Rustic

Product Finish: Bronze Material: Aluminum

Width: 13" Height: 11-1/2" Depth: 13"

Mounting Hardware Included: Yes

Reversible Mounting: No Shade Finish: Warm Bronze Shade Material: Aluminum

## BLACKSHORE SINGLE LIGHT LED PENDANT LIGHT

SKU: 434133

All dimensions and specifications are nominal and may vary. Use actual products for accuracy in critical situations.

Code: PHEL1502