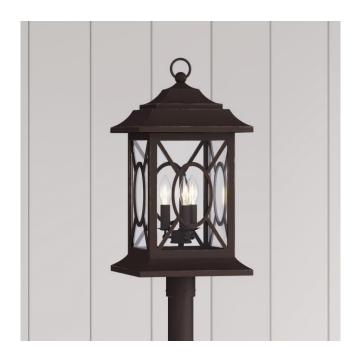

### KINGSTON MANOR OUTDOOR 3-LIGHT CANDELABRA POST LANTERN - DARK BRONZE

SKU: 434139 Code: PHEL2403

#### **FEATURES**

Installation Type: Post Mount

Design: Traditional

Product Finish: Dark Bronze

Material: Aluminum

Width: 10" Height: 19-3/4" Depth: 10"

Mounting Hardware Included: Yes

Shade Finish: Clear Shade Material: Glass Number of Bulbs: 3

Location Type: Suitable for Wet Locations

Bulbs Included: No

Bulb Type: Candelabra E-12 Wattage per Bulb: 180

Weight: 15 Voltage: 110

UL 1598 / CSA C22.2 No 250.0