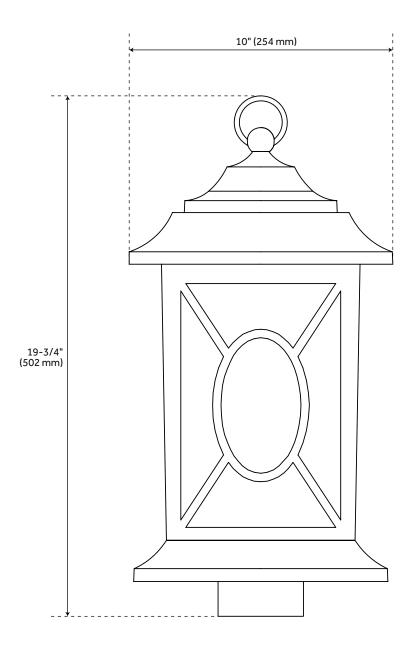

#### **FEATURES**

Installation Type: Post Mount

Design: Traditional

Product Finish: Dark Bronze

Material: Aluminum

Width: 10" Height: 19-3/4" Depth: 10"

Mounting Hardware Included: Yes

Shade Finish: Clear Shade Material: Glass Number of Bulbs: 3

# KINGSTON MANOR 3-LIGHT OUTDOOR POST LANTERN - DARK BRONZE

SKU: 434139 PHEL2403

All dimensions and specifications are nominal and may vary. Use actual products for accuracy in critical situations.