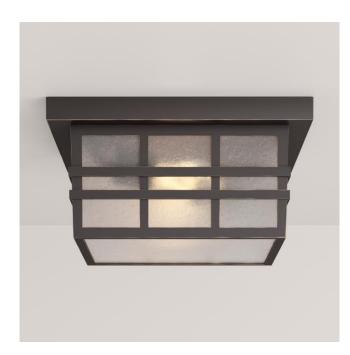

## AMBLER 2-LIGHT FLUSH MOUNT OUTDOOR CEILING FIXTURE - CLEAR SEEDED

SKU: 434153 Code: PHEL3304

## FEATURES

Installation Type: Ceiling Mount Design: Traditional Product Finish: Oil Rubbed Bronze Material: Aluminum Width: 12" Height: 6" Mounting Hardware Included: Yes Shade Finish: Seeded Glass Shade Material: Seeded Glass Number of Bulbs: 2 Location Type: Suitable for Damp Locations **Bulbs Included: No** Bulb Type: Medium E-26 Wattage per Bulb: 60 Weight: 8.45 Voltage: 110