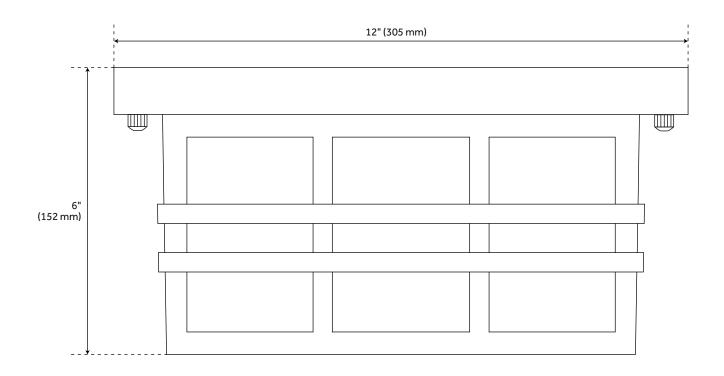

## FEATURES

Installation Type: Ceiling Mount Design: Traditional Product Finish: Oil Rubbed Bronze Material: Aluminum Width: 12" Height: 6" Mounting Hardware Included: Yes Shade Finish: Seeded Glass Shade Material: Seeded Glass Number of Bulbs: 2 Location Type: Suitable for Damp Locations **Bulbs Included: No** Bulb Type: Medium E-26 Wattage per Bulb: 60 Weight: 8.45 Voltage: 110

## AMBLER 2-LIGHT FLUSH MOUNT CEILING FIXTURE - CLEAR SEEDED

SKU: 434153 PHEL3304

All dimensions and specifications are nominal and may vary. Use actual products for accuracy in critical situations.

See Website For Warranty Information signaturehardware.com/warranty