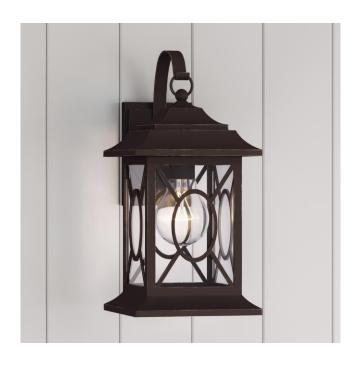

### KINGSTON MANOR DARK BRONZE OUTDOOR ENTRANCE WALL SCONCE

SKU: 434296 Code: PHEL2400

UL 1598 / CSA C22.2 No 250.0

### **FEATURES**

Installation Type: Wall Mount

Design: Traditional

Product Finish: Dark Bronze

Material: Aluminum

Width: 6" Height: 12-1/4" Depth: 7-3/4"

Base Plate Height: 5-1/2"

Mounting Hardware Included: Yes

Shade Finish: Clear Shade Material: Glass Number of Bulbs: 1 Base Plate Width: 4-3/8"

Location Type: Suitable for Wet Locations

Bulbs Included: No Bulb Type: Medium E-26 Wattage per Bulb: 60

Weight: 15 Voltage: 110