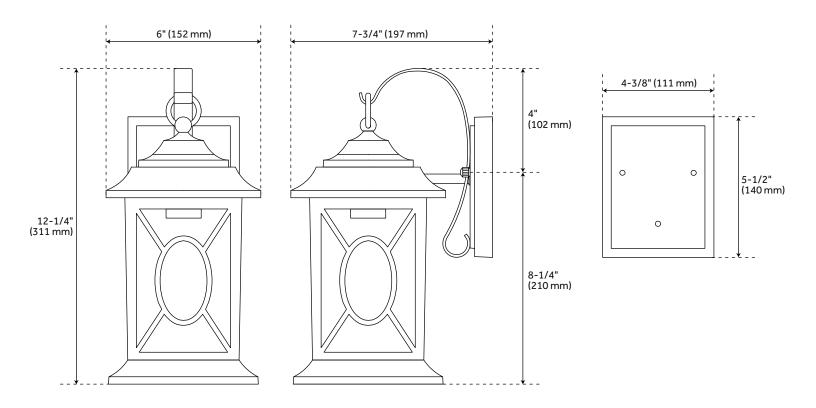

### **FEATURES**

Installation Type: Wall Mount

Design: Traditional

Product Finish: Dark Bronze

Material: Aluminum

Width: 6" Height: 12-1/4" Depth: 7-3/4"

Base Plate Height: 5-1/2"

Mounting Hardware Included: Yes

Shade Finish: Clear Shade Material: Glass Number of Bulbs: 1 Base Plate Width: 4-3/8"

Location Type: Suitable for Wet Locations

Bulbs Included: No Bulb Type: Medium E-26 Wattage per Bulb: 60

Weight: 15 Voltage: 110

### **ADDITIONAL FEATURES**

- Hardwired.
- Extension from the wall is 7-3/4".

REVISED 4/4/2023