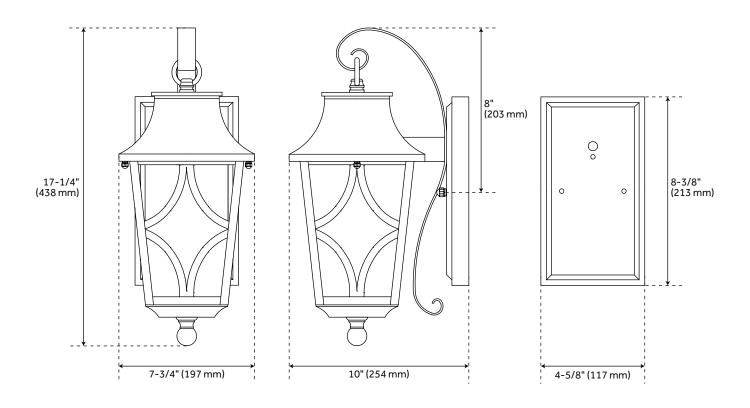

### **FEATURES**

Installation Type: Wall Mount

Design: Traditional Product Finish: Black Material: Aluminum Width: 7-3/4" Height: 17-1/4"

Depth: 10"

Base Plate Height: 8-3/8"

Mounting Hardware Included: Yes

Shade Finish: Clear Shade Material: Glass Number of Bulbs: 2 Base Plate Width: 4-5/8"

Location Type: Suitable for Wet Locations

Bulbs Included: No

Bulb Type: Candelabra E-12 Wattage per Bulb: 60

UL 1598 / CSA C22.2 No 250.0

### **ADDITIONAL FEATURES**

- Hardwired.
- Uses two 60W medium base bulbs.
- Extension from the wall is 10".

REVISED 3/21/2023