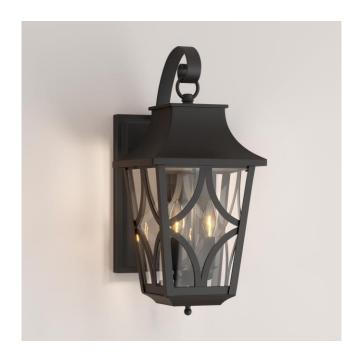

### ALTIMETER 2-LIGHT CANDELABRA OUTDOOR WALL SCONCE

SKU: 434323 Code: PHEL1401

### **FEATURES**

Installation Type: Wall Mount

Design: Traditional Product Finish: Black Material: Aluminum Width: 7-3/4" Height: 17-1/4"

Depth: 10"

Base Plate Height: 8-3/8"

Mounting Hardware Included: Yes

Shade Finish: Clear Shade Material: Glass Number of Bulbs: 2 Base Plate Width: 4-5/8"

Location Type: Suitable for Wet Locations

Bulbs Included: No

Bulb Type: Candelabra E-12 Wattage per Bulb: 60

UL 1598 / CSA C22.2 No 250.0