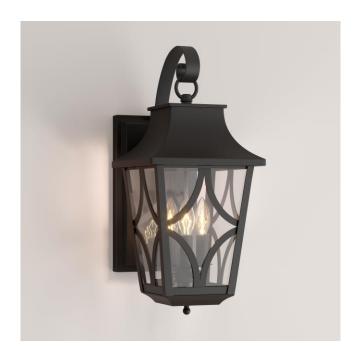

### ALTIMETER 3-LIGHT CANDELABRA OUTDOOR WALL **SCONCE**

SKU: 434324 Code: PHEL1402

#### **FEATURES**

Installation Type: Wall Mount

Design: Traditional Product Finish: Black Material: Aluminum Width: 9-1/8" Height: 20-3/4"

Depth: 11-5/8" Base Plate Height: 10-3/8"

Mounting Hardware Included: Yes

Shade Finish: Clear Shade Material: Glass Number of Bulbs: 3 Base Plate Width: 5-1/8"

Location Type: Suitable for Wet Locations

Bulbs Included: No

Bulb Type: Candelabra E-12 Wattage per Bulb: 60

UL 1598 / CSA C22.2 No 250.0