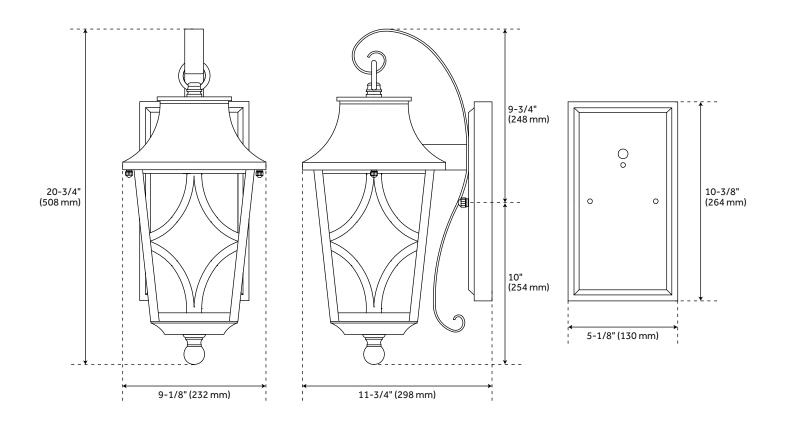

#### **FEATURES**

Installation Type: Wall Mount

Design: Traditional Product Finish: Black Material: Aluminum Width: 9-1/8" Height: 20-3/4"

Depth: 11-5/8" Base Plate Height: 10-3/8"

Mounting Hardware Included: Yes

Shade Finish: Clear Shade Material: Glass Number of Bulbs: 3 Base Plate Width: 5-1/8"

Location Type: Suitable for Wet Locations

Bulbs Included: No

Bulb Type: Candelabra E-12 Wattage per Bulb: 60

UL 1598 / CSA C22.2 No 250.0

### **ADDITIONAL FEATURES**

- Hardwired.
- Uses three 60W medium base bulbs.
- Extension from the wall is 11-3/4".

REVISED 3/21/2023